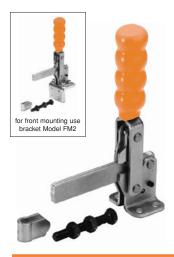

### **V250 SERIES** MODEL V250/2B

The spindle position is adjustable along the arm.

Flanged.

**Nominal Holding Force:** 250 daN

0.38 Kg

### ied complete with:

MB0860 Setscrew & nuts. FW08/15 Flanged washers.

See "Accessories" for other items.