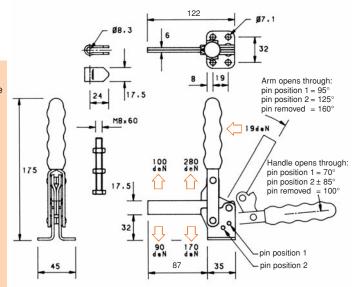

### **V250 SERIES** MODEL V250/2B

The spindle position is adjustable along the arm.

Flanged.

**Nominal Holding Force:** 250 daN

0.38 Kg

### ied complete with:

MB0860 Setscrew & nuts. FW08/15 Flanged washers.

See "Accessories" for other items.