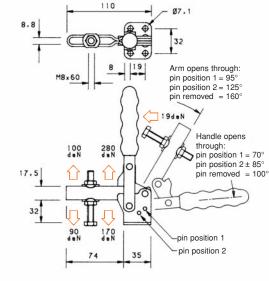

## Flanged.

**Nominal Holding Force:** 

250 daN

0.38 Kg

Supplied complete with: MB0860 Setscrew & nuts. R/08 Spindle retainer.

See "Accessories" for other

### **V250 SERIES** MODEL V250/2B

The spindle position is adjustable along the arm.

Flanged.

**Nominal Holding Force:** 250 daN

0.38 Kg

### ied complete with:

MB0860 Setscrew & nuts. FW08/15 Flanged washers.

See "Accessories" for other items.