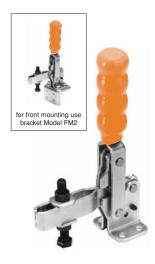

### **V250 SERIES** MODEL V250/2B

The spindle position is adjustable along the arm.

Flanged.

**Nominal Holding Force:** 250 daN

0.38 Kg

### ied complete with:

MB0860 Setscrew & nuts. FW08/15 Flanged washers.

See "Accessories" for other items.