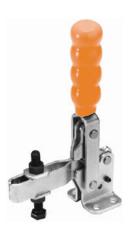

### **V250 SERIES** MODEL V250/2B

The spindle position is adjustable along the arm.

Flanged.

**Nominal Holding Force:** 250 daN

0.38 Kg

### ied complete with:

MB0860 Setscrew & nuts. FW08/15 Flanged washers.

See "Accessories" for other items.