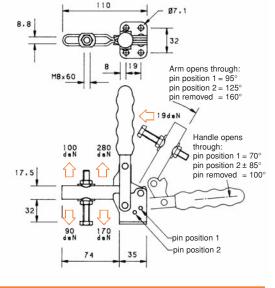

## Flanged.

**Nominal Holding Force:** 

250 daN

0.38 Kg

Supplied complete with: MB0860 Setscrew & nuts. R/08 Spindle retainer.

See "Accessories" for other

### **V250 SERIES** MODEL V250/2B

The spindle position is adjustable along the arm.

Flanged.

**Nominal Holding Force:** 250 daN

0.38 Kg

### ied complete with:

MB0860 Setscrew & nuts. FW08/15 Flanged washers.

See "Accessories" for other items.