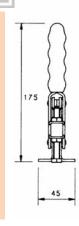

### **V250 SERIES** MODEL V250/2AL

Solid arm with spindle retainer supplied loose for welding in the desired position. 10mm added to arm length over V250/2A model.

## Flanged.

**Nominal Holding Force:** 

250 daN

0.38 Kg

Supplied complete with: MB0860 Setscrew & nuts. R/08 Spindle retainer.

See "Accessories" for other