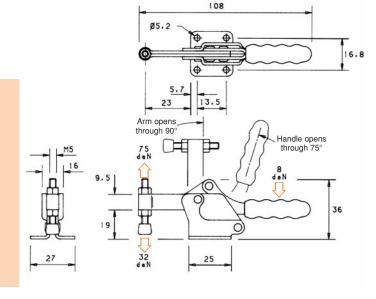

## **H75 SERIES** MODEL H75/2B

The spindle position is adjustable along the arm.

Flanged.

**Nominal Holding Force:** 75 daN

0.10 Kg

Supplied complete with: MB0535 Setscrew & nuts. FW05/10 Flanged washers. NC/05 Neoprene cover.

See "Accessories" for other items.