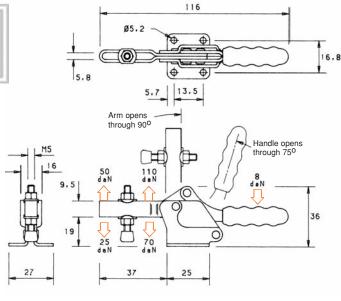

## **H75 SERIES** MODEL H75/2B

The spindle position is adjustable along the arm.

Flanged.

**Nominal Holding Force:** 75 daN

0.10 Kg

Supplied complete with: MB0535 Setscrew & nuts. FW05/10 Flanged washers. NC/05 Neoprene cover.

## **H75 SERIES** MODEL H75/2BSS

The spindle position is adjustable along the arm.

Flanged.

Nominal Holding Force: 75 daN

0.10 Kg

Supplied complete with: Setscrew & nuts.

Flanged washers.

Neoprene cover.

## **H75 SERIES** MODEL H75/2C

The spindle is in a fixed

position.

Flanged.

**Nominal Holding Force:** 

75 daN

0.10 Kg

complete with: