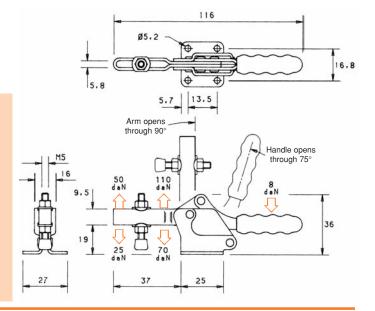

## **H75 SERIES** MODEL H75/2B

The spindle position is adjustable along the arm.

Flanged.

**Nominal Holding Force:** 75 daN

0.10 Kg

Supplied complete with: MB0535 Setscrew & nuts. FW05/10 Flanged washers. NC/05 Neoprene cover.

## **H75 SERIES** MODEL H75/2BSS

The spindle position is adjustable along the arm.

Flanged.

Nominal Holding Force: 75 daN

0.10 Kg

Supplied complete with: Setscrew & nuts.

Flanged washers.

Neoprene cover.

## **H75 SERIES** MODEL H75/2C

The spindle is in a fixed

position.

Flanged.

**Nominal Holding Force:** 

75 daN

0.10 Kg

complete with: