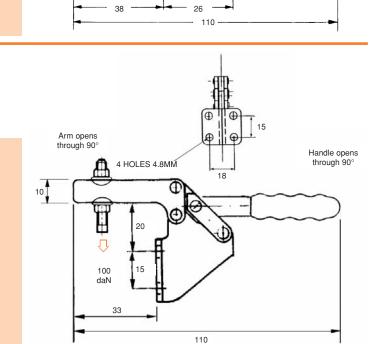

## MODEL H100/2C

The spindle is in a fixed position. Base: Flanged. Nominal Holding Force: 100 daN Weight: 0.085 Kg Supplied complete with: standard spindle, nuts and flanged washers See "Accessories" for other items.

The spindle position is

Front mounting.

flanged washers

100 daN

0.085 Kg

items.

adjustable along the arm.

Nominal Holding Force:

Supplied complete with: standard spindle, nuts and

See "Accessories" for other

00

00

15

26

31.75

€

18 28.5

Handle opens

through 90°