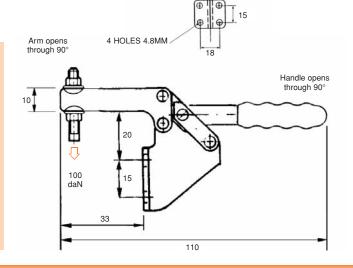

## **CLAMPING PRODUCTS**

MODEL H100/3C

Arm: The spindle is in a fixed position. Base: Front mounting. Nominal Holding Force: 100 daN Weight: 0.085 Kg Supplied complete with: standard spindle, nuts and flanged washers See "Accessories" for other items.