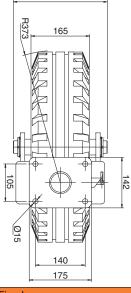

WHEEL FACE BRAKE OPTION
- SUFFIX 'WFB'

| Α              | В              | С             | D           |                       |                          | ∇ Swivel        |                        | ▼ Fixed         |                        |
|----------------|----------------|---------------|-------------|-----------------------|--------------------------|-----------------|------------------------|-----------------|------------------------|
| Wheel Diameter | Overall Height | Swivel Radius | Tread Width | Max<br>Load<br>Rating | Wheel<br>Bearing<br>Type | PART NUMBER     | Approx<br>Weight<br>kg | PART NUMBER     | Approx<br>Weight<br>kg |
| 535            | 612            | 373           | 165         | 2100                  | Ball Journal             | WGS/PN535/165BJ | 35                     | WGF/PN535/165BJ | 30                     |