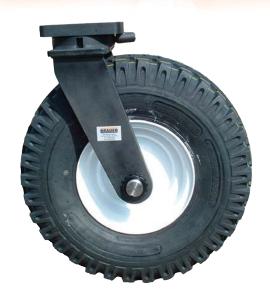

## PNEUMATIC TYRED SINGLE WHEEL

## Pneumatic Tyred Castor Single Wheel

- High speed applications (up to 10Kph)
- Multi-terrain operation capability
- Option for bespoke applications
- Incorporates reliability of WG swivel mechanism
- Brauer build quality assured
- Often adapted for towing applications

This new product further enhances the range of castors offered by Brauer designed to meet applications which have high load and speed requirements, such as freight handling and cargo dollies. The swivel and horn plates utilise our tried and tested WG castor range to give a reliable product with durability and strength.