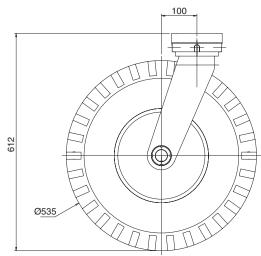

WHEEL FACE BRAKE OPTION
- SUFFIX 'WFB'

| Α              | В              | С             | D           |                       |                          | ∇ Swivel        |                        | ▼ Fixed         |                        |
|----------------|----------------|---------------|-------------|-----------------------|--------------------------|-----------------|------------------------|-----------------|------------------------|
| Wheel Diameter | Overall Height | Swivel Radius | Tread Width | Max<br>Load<br>Rating | Wheel<br>Bearing<br>Type | PART NUMBER     | Approx<br>Weight<br>kg | PART NUMBER     | Approx<br>Weight<br>kg |
| 535            | 612            | 373           | 165         | 2100                  | Ball Journal             | WGS/PN535/165BJ | 35                     | WGF/PN535/165BJ | 30                     |