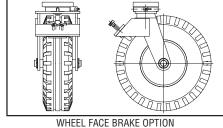

WHEEL FACE BRAKE OPTION
- SUFFIX 'WFB'

| Α              | В              | С             | D           |                       |                          | ∇ Swivel        |                        | ▼ Fixed         |                        |
|----------------|----------------|---------------|-------------|-----------------------|--------------------------|-----------------|------------------------|-----------------|------------------------|
| Wheel Diameter | Overall Height | Swivel Radius | Tread Width | Max<br>Load<br>Rating | Wheel<br>Bearing<br>Type | PART NUMBER     | Approx<br>Weight<br>kg | PART NUMBER     | Approx<br>Weight<br>kg |
| 535            | 612            | 373           | 165         | 2100                  | Ball Journal             | WGS/PN535/165BJ | 35                     | WGF/PN535/165BJ | 30                     |