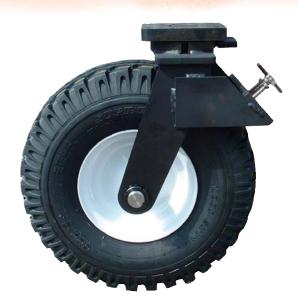

## PNEUMATIC TYRED SINGLE WHEEL

## Pneumatic Tyred Castor Single Wheel

- High speed applications (up to 10Kph)
- Multi-terrain operation capability
- Option for bespoke applications
- Incorporates reliability of WG swivel mechanism
- Brauer build quality assured
- Often adapted for towing applications

This new product further enhances the range of castors offered by Brauer designed to meet applications which have high load and speed requirements, such as freight handling and cargo dollies. The swivel and horn plates utilise our tried and tested WG castor range to give a reliable product with durability and strength.