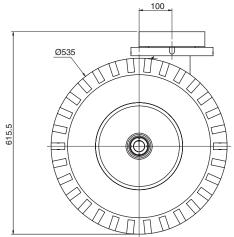

WHEEL FACE BRAKE OPTION - SUFFIX 'WFB'

| А              | В              | С             | D           |                       |                          | Swivel           |                        | ▼ Fixed          |                        |
|----------------|----------------|---------------|-------------|-----------------------|--------------------------|------------------|------------------------|------------------|------------------------|
| Wheel Diameter | Overall Height | Swivel Radius | Tread Width | Max<br>Load<br>Rating | Wheel<br>Bearing<br>Type | PART NUMBER      | Approx<br>Weight<br>kg | PART NUMBER      | Approx<br>Weight<br>kg |
| 535            | 615.5          | 457           | 165         | 4200                  | Ball Journal             | TQZS/PN535/165BJ | 70                     | TQZF/PN535/165BJ | 60                     |