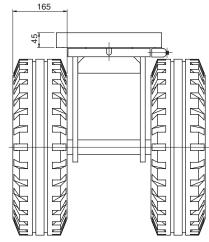

WHEEL FACE BRAKE OPTION - SUFFIX 'WFB'

| А              | В              | С             | D           |                       |                          | Swivel           |                        | ▼ Fixed          |                        |
|----------------|----------------|---------------|-------------|-----------------------|--------------------------|------------------|------------------------|------------------|------------------------|
| Wheel Diameter | Overall Height | Swivel Radius | Tread Width | Max<br>Load<br>Rating | Wheel<br>Bearing<br>Type | PART NUMBER      | Approx<br>Weight<br>kg | PART NUMBER      | Approx<br>Weight<br>kg |
| 535            | 615.5          | 457           | 165         | 4200                  | Ball Journal             | TQZS/PN535/165BJ | 70                     | TQZF/PN535/165BJ | 60                     |