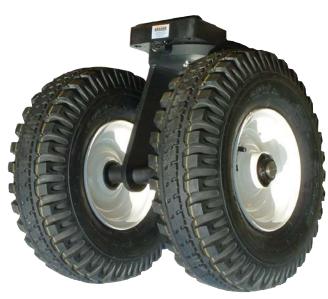

## Pneumatic Tyred Castor Twin Wheel

- High speed applications (up to 10Kph)
- Multi-terrain operation capability
- Option for bespoke applications
- Incorporates reliability of TQZ swivel mechanism
- Brauer build quality assured
- Often adapted for towing applications

R457

This new product further enhances the range of castors offered by Brauer designed to meet applications which have high load and speed requirements, such as freight handling and cargo dollies. The swivel and horn plates utilise our tried and tested TQZ castor range to give a reliable product with durability and strength.