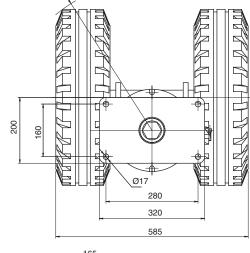

WHEEL FACE BRAKE OPTION - SUFFIX 'WFB'

| А              | В              | С             | D           |                       |                          | Swivel           |                        | ▼ Fixed          |                        |
|----------------|----------------|---------------|-------------|-----------------------|--------------------------|------------------|------------------------|------------------|------------------------|
| Wheel Diameter | Overall Height | Swivel Radius | Tread Width | Max<br>Load<br>Rating | Wheel<br>Bearing<br>Type | PART NUMBER      | Approx<br>Weight<br>kg | PART NUMBER      | Approx<br>Weight<br>kg |
| 535            | 615.5          | 457           | 165         | 4200                  | Ball Journal             | TQZS/PN535/165BJ | 70                     | TQZF/PN535/165BJ | 60                     |