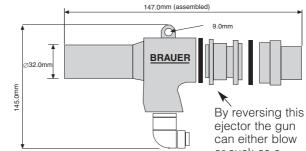

# **DP175 LIQUID DRUM PUMP**

#### Material: Pump: Stainless Steel Connector: Nylon

Weight: 1.6Kg

| <b>dB(A) at:</b> 5.5 bar is 92          |                        |  |
|-----------------------------------------|------------------------|--|
| Standard Inlet Threads: $G \frac{1}{4}$ |                        |  |
| Options:                                | <u> 1</u> ″ <i>NPT</i> |  |
| Please specify on order                 |                        |  |
|                                         |                        |  |