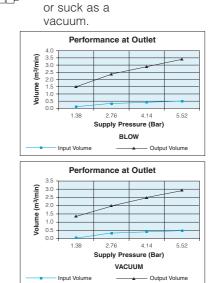

| Bar  | Vol in<br>m <sup>3</sup> /min | Vol out<br>m <sup>3</sup> /min |
|------|-------------------------------|--------------------------------|
| 1.38 | 0.181                         | 1.512                          |
| 2.76 | 0.295                         | 2.352                          |
| 4.14 | 0.396                         | 2.856                          |
| 5.52 | 0.513                         | 3.360                          |

| Bar  | Vol in<br>m <sup>3</sup> /min | Vol out<br>m <sup>3</sup> /min |
|------|-------------------------------|--------------------------------|
| 1.38 | 0.185                         | 1.344                          |
| 2.76 | 0.304                         | 2.016                          |
| 4.14 | 0.421                         | 2.520                          |
| 5.52 | 0.531                         | 2.940                          |