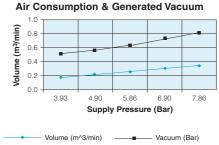

| Bar  | Vol in<br>m³/min | Vol out<br>m <sup>3</sup> /min | SLPM<br>(L/min) |
|------|------------------|--------------------------------|-----------------|
| 3.93 | 0.170            | 0.476                          | 470             |
| 4.90 | 0.212            | 0.559                          | 560             |
| 5.86 | 0.255            | 0.641                          | 640             |
| 6.90 | 0.297            | 0.724                          | 720             |
| 7.86 | 0.340            | 0.807                          | 810             |