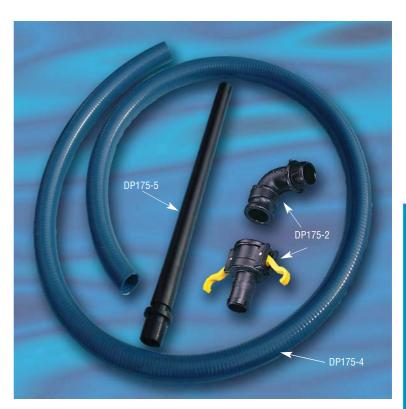

## **ACCESSORIES FOR DRUM PUMP**

A wide range of accessories is available including Extension Tubes, Brushes, and Crevice Tool.

| MODEL NO. | DESCRIPTION            |
|-----------|------------------------|
| DP175-4   | HOSE                   |
| DP175-5   | EXTENSION TUBE         |
| DP175-2   | 90° QUICK<br>CONNECTOR |