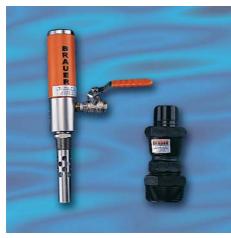

# **DP175 LIQUID DRUM PUMP**

## **ACCESSORIES FOR DRUM PUMP**

A wide range of accessories is available including Extension Tubes, Brushes, and Crevice Tool.

| MODEL NO. | DESCRIPTION            |
|-----------|------------------------|
| DP175-4   | HOSE                   |
| DP175-5   | EXTENSION TUBE         |
| DP175-2   | 90° QUICK<br>CONNECTOR |