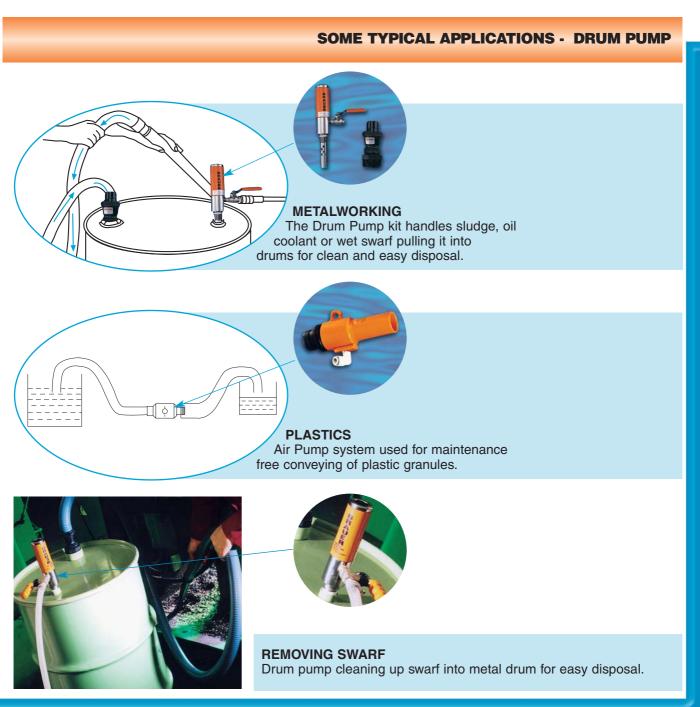

### **INDUSTRIAL CLEANING AIR PUMP SYSTEMS**

BRAUER has developed a range of tooling aids to assist the workshop engineers – whether they are working with metals, plastics or chemicals.

The Brauer Drum Pump is designed to pick up liquid spills in the workshop. The system utilises the standard 205 litre drum including the two holes which are standard in the drum lid. Tests have shown that the Brauer Drum Pump can transfer 125 litres of machine tool coolant in 65 seconds. The Brauer Drum Pump comes with a number of useful tools which allow the transfer of liquids and solids with ease from difficult areas.