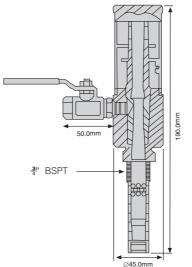

# **DP175 LIQUID DRUM PUMP**

#### Material: Pump: Stainless Steel Connector: Nylon

Weight: 1.6Kg

| <b>dB(A) at:</b> 5.5 bar is 92          |                        |  |
|-----------------------------------------|------------------------|--|
| Standard Inlet Threads: $G \frac{1}{4}$ |                        |  |
| Options:                                | <u> 1</u> ″ <i>NPT</i> |  |
| Please specify on order                 |                        |  |
|                                         |                        |  |