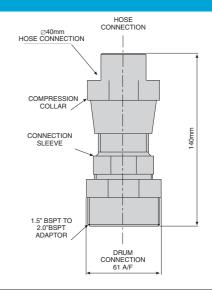

## **ACCESSORIES FOR DRUM PUMP**

A wide range of accessories is available including Extension Tubes, Brushes, and Crevice Tool.

| MODEL NO. | DESCRIPTION            |
|-----------|------------------------|
| DP175-4   | HOSE                   |
| DP175-5   | EXTENSION TUBE         |
| DP175-2   | 90° QUICK<br>CONNECTOR |