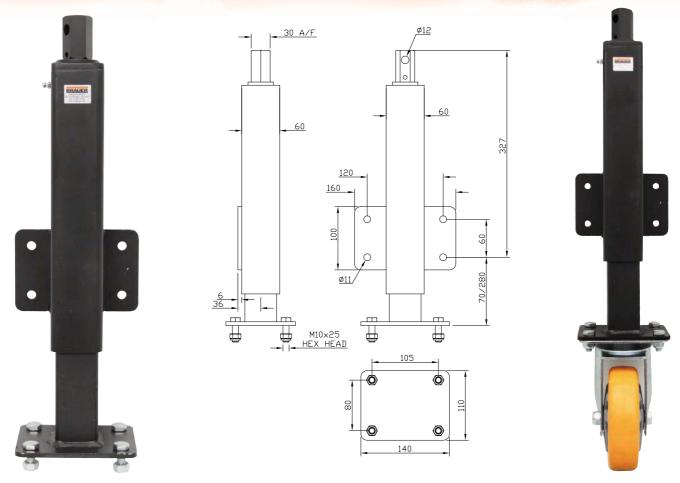

## Jacking Units JBG Series

Load rating 600kg

Brauer has designed and developed a range of four jacking units, which now cover the full loading spectrum for jacking unit use, where lifting by raising a trailer, flat bed or trolley bed on castors or without castors (flat footed) to align with a docking area, is required. The family consist of the lighter loaded JBG series which has a capacity of 600Kg right up to the heavy duty JWG series with loading capacities of 2500Kg per jacking unit. Quality, design and availability are enhanced, as all four of the Brauer jacking units are made at our Milton Keynes facility. The JBG has been designed to suit our HA castor range which has wheel options, from 125mm to 200mm diameter and uses an aluminium centred wheel with a polyurethane tyre. The JBG jacking unit is offered generally, but not exclusively, with the swivel castor option. Other wheel and castor types can be fitted to all models of the Brauer jacking units, should this be a consideration please contact Brauer sales.

FOR TECHNICAL INFORMATION COVERING LOAD FACTORS, ETC., SEE 'DESIGN DATA' INDEX ON PAGE 20

| Α                                              | В              | С             | D           |                       |                       | Swivel         |                        |  |  |
|------------------------------------------------|----------------|---------------|-------------|-----------------------|-----------------------|----------------|------------------------|--|--|
| Wheel Diameter                                 | Overall Height | Swivel Radius | Tread Width | Max<br>Load<br>Rating | Wheel Bearing<br>Type | PART NUMBER    | Approx<br>Weight<br>kg |  |  |
| ALUMINIUM CENTRED WHEEL WITH POLYURETHANE TYRE |                |               |             |                       |                       |                |                        |  |  |
| 125                                            | 156            | 118           | 50          | 350                   | Ball Journal          | JBG/HA125/50BJ | 8                      |  |  |
| 150                                            | 196            | 130           | 50          | 400                   | Ball Journal          | JBG/HA150/50BJ | 9                      |  |  |
| 200                                            | 240            | 155           | 50          | 500                   | Ball Journal          | JBG/HA200/50BJ | 10                     |  |  |
| JACKING UNIT ONLY                              |                |               |             |                       | JU600                 | 6              |                        |  |  |