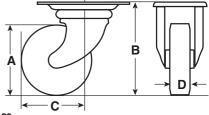

| SWIVEL CASTORS TOP PLATE DIMENSIONS |             |              |                     |  |  |  |  |  |  |
|-------------------------------------|-------------|--------------|---------------------|--|--|--|--|--|--|
| Wheel Dia.                          | Plate Size  | Hole Centres | Fixing Bolt<br>Dia. |  |  |  |  |  |  |
|                                     | <b>‡</b> :: | +++          |                     |  |  |  |  |  |  |
| 125                                 | 135 x 110   | 105 x 80     | 10                  |  |  |  |  |  |  |
| 150                                 | 135 x 110   | 105 x 80     | 10                  |  |  |  |  |  |  |
| 200                                 | 135 x 110   | 105 x 80     | 10                  |  |  |  |  |  |  |

FOR TECHNICAL INFORMATION COVERING LOAD FACTORS, ETC., SEE 'DESIGN DATA' INDEX ON PAGE 20

| Α                                              | В              | С             | D           |                       |                       | Swivel         |                        |  |  |
|------------------------------------------------|----------------|---------------|-------------|-----------------------|-----------------------|----------------|------------------------|--|--|
| Wheel Diameter                                 | Overall Height | Swivel Radius | Tread Width | Max<br>Load<br>Rating | Wheel Bearing<br>Type | PART NUMBER    | Approx<br>Weight<br>kg |  |  |
| ALUMINIUM CENTRED WHEEL WITH POLYURETHANE TYRE |                |               |             |                       |                       |                |                        |  |  |
| 125                                            | 156            | 118           | 50          | 350                   | Ball Journal          | JBG/HA125/50BJ | 8                      |  |  |
| 150                                            | 196            | 130           | 50          | 400                   | Ball Journal          | JBG/HA150/50BJ | 9                      |  |  |
| 200                                            | 240            | 155           | 50          | 500                   | Ball Journal          | JBG/HA200/50BJ | 10                     |  |  |
| JACKING UNIT ONLY                              |                |               |             |                       | JU600                 | 6              |                        |  |  |