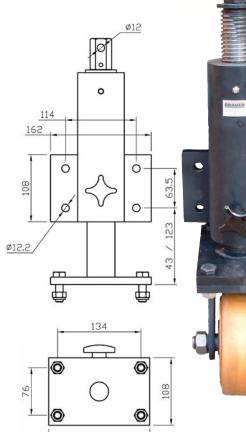

## FOR TECHNICAL INFORMATION COVERING LOAD FACTORS, ETC., SEE 'DESIGN DATA' INDEX ON PAGE 20

| Α                        | В              | С                 | D              |                       |                          |               |                        |
|--------------------------|----------------|-------------------|----------------|-----------------------|--------------------------|---------------|------------------------|
| Wheel Diameter           | Overall Height | Overall<br>Length | Wheel<br>Width | Max<br>Load<br>Rating | Wheel<br>Bearing<br>Type | PART NUMBER   | Approx<br>Weight<br>kg |
| POLYURETHANE TYRED WHEEL |                |                   |                |                       |                          |               |                        |
| 150                      | 184            | 206               | 50             | 900                   | Ball Journal             | JMG/H150/50BJ | 35                     |
| 200                      | 235            | 241               | 40             | 900                   | Ball Journal             | JMG/H200/40BJ | 37                     |
| 250                      | 286            | 276               | 45             | 1300                  | Ball Journal             | JMG/H250/45BJ | 42                     |
| 300                      | 337            | 312               | 50             | 1500                  | Ball Journal             | JMG/H300/50BJ | 47                     |
| JACKING UNIT ONLY        |                |                   |                |                       |                          | JU1600        | 26                     |

**NOTE:** Also available with other wheel types.