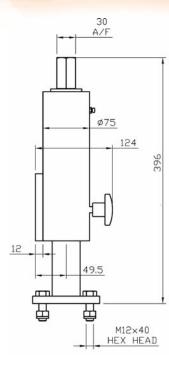

## FOR TECHNICAL INFORMATION COVERING LOAD FACTORS, ETC., SEE 'DESIGN DATA' INDEX ON PAGE 20

| Α                        | В              | С                 | D              |                       |                          |               |                        |
|--------------------------|----------------|-------------------|----------------|-----------------------|--------------------------|---------------|------------------------|
| Wheel Diameter           | Overall Height | Overall<br>Length | Wheel<br>Width | Max<br>Load<br>Rating | Wheel<br>Bearing<br>Type | PART NUMBER   | Approx<br>Weight<br>kg |
| POLYURETHANE TYRED WHEEL |                |                   |                |                       |                          |               |                        |
| 150                      | 184            | 206               | 50             | 900                   | Ball Journal             | JMG/H150/50BJ | 35                     |
| 200                      | 235            | 241               | 40             | 900                   | Ball Journal             | JMG/H200/40BJ | 37                     |
| 250                      | 286            | 276               | 45             | 1300                  | Ball Journal             | JMG/H250/45BJ | 42                     |
| 300                      | 337            | 312               | 50             | 1500                  | Ball Journal             | JMG/H300/50BJ | 47                     |
| JACKING UNIT ONLY        |                |                   |                |                       |                          | JU1600        | 26                     |

Approximate weight: 26Kg