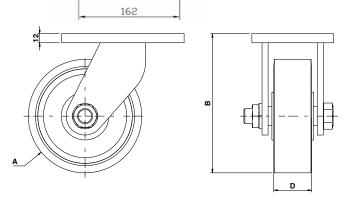

## FOR TECHNICAL INFORMATION COVERING LOAD FACTORS, ETC., SEE 'DESIGN DATA' INDEX ON PAGE 20

| Α                        | В              | С                 | D              |                       |                          |               |                        |
|--------------------------|----------------|-------------------|----------------|-----------------------|--------------------------|---------------|------------------------|
| Wheel Diameter           | Overall Height | Overall<br>Length | Wheel<br>Width | Max<br>Load<br>Rating | Wheel<br>Bearing<br>Type | PART NUMBER   | Approx<br>Weight<br>kg |
| POLYURETHANE TYRED WHEEL |                |                   |                |                       |                          |               |                        |
| 150                      | 184            | 206               | 50             | 900                   | Ball Journal             | JMG/H150/50BJ | 35                     |
| 200                      | 235            | 241               | 40             | 900                   | Ball Journal             | JMG/H200/40BJ | 37                     |
| 250                      | 286            | 276               | 45             | 1300                  | Ball Journal             | JMG/H250/45BJ | 42                     |
| 300                      | 337            | 312               | 50             | 1500                  | Ball Journal             | JMG/H300/50BJ | 47                     |
| JACKING UNIT ONLY        |                |                   |                |                       |                          | JU1600        | 26                     |

**NOTE:** Also available with other wheel types.