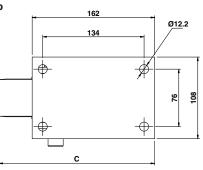

Approximate weight: 26Kg

## FOR TECHNICAL INFORMATION COVERING LOAD FACTORS, ETC., SEE 'DESIGN DATA' INDEX ON PAGE 20

| Α                        | В              | С                 | D              |                       |                          |               |                        |
|--------------------------|----------------|-------------------|----------------|-----------------------|--------------------------|---------------|------------------------|
| Wheel Diameter           | Overall Height | Overall<br>Length | Wheel<br>Width | Max<br>Load<br>Rating | Wheel<br>Bearing<br>Type | PART NUMBER   | Approx<br>Weight<br>kg |
| POLYURETHANE TYRED WHEEL |                |                   |                |                       |                          |               |                        |
| 150                      | 184            | 206               | 50             | 900                   | Ball Journal             | JMG/H150/50BJ | 35                     |
| 200                      | 235            | 241               | 40             | 900                   | Ball Journal             | JMG/H200/40BJ | 37                     |
| 250                      | 286            | 276               | 45             | 1300                  | Ball Journal             | JMG/H250/45BJ | 42                     |
| 300                      | 337            | 312               | 50             | 1500                  | Ball Journal             | JMG/H300/50BJ | 47                     |
| JACKING UNIT ONLY        |                |                   |                |                       |                          | JU1600        | 26                     |