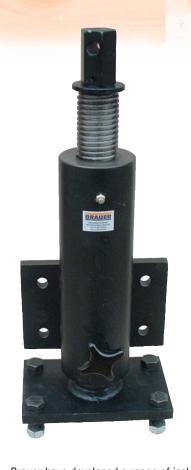

## **JMG Series**

Load rating 1600kg

Brauer have developed a range of jacking units expanding further our comprehensive range of heavy duty castors and wheels. The jacking units are highly adaptable across a broad range of environments and applications. Many options are available giving this new product unsurpassed flexibility for the worlwide market place. Availability and delivery is enhanced due to products being totally manufactured within the wheels and castors division based in the UK. Robust design. Load rating up to 1600kg per unit. Integral swivel mechanism incorporated into jacking castor. Designed to suit our MG fixed castor. Wheel options from 150mm to 300mm diameter. Wheel options include steel, polyurethane and nylon. Jacking units now form part of Brauer comprehensive range of wheels and castors.

Approximate weight: 26Kg