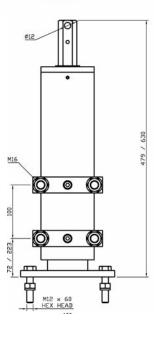

(E) Swivel top plate thickness 26mm

(H) Fixed top plate thickness 12mm

**NOTE:** Also available with other wheel types.

## FOR TECHNICAL INFORMATION COVERING LOAD FACTORS, ETC., SEE 'DESIGN DATA' INDEX ON PAGE 20

| Ton regimeration of the factors, etc., see Beslan bara index on Face 20 |          |                |               |             |                       |                          |                |                        |                |                        |
|-------------------------------------------------------------------------|----------|----------------|---------------|-------------|-----------------------|--------------------------|----------------|------------------------|----------------|------------------------|
| Α                                                                       |          | В              | С             | D           |                       |                          | 🔽 Swivel       |                        | <b>▽</b> Fixed |                        |
|                                                                         | Diameter | Overall Height | Swivel Radius | Tread Width | Max<br>Load<br>Rating | Wheel<br>Bearing<br>Type | PART NUMBER    | Approx<br>Weight<br>kg | PART NUMBER    | Approx<br>Weight<br>kg |
| POLYURETHANE TYRED WHEEL                                                |          |                |               |             |                       |                          |                |                        |                |                        |
| 6"                                                                      | 150      | 220            | 125           | 50          | 900                   | Taper Roller             | JWGS/H150/50TB | 48                     | JWGF/H150/50TB | 48                     |
| 8"                                                                      | 200      | 265            | 160           | 75          | 1750                  | Taper Roller             | JWGS/H200/75TB | 59                     | JWGF/H200/75TB | 59                     |
| 10"                                                                     | 250      | 310            | 200           | 70          | 2000                  | Taper Roller             | JWGS/H250/70TB | 57                     | JWGF/H250/70TB | 57                     |
| 12"                                                                     | 300      | 375            | 250           | 75          | 2300                  | Taper Roller             | JWGS/H300/75TB | 61                     | JWGF/H300/75TB | 61                     |
| JACKING UNIT ONLY                                                       |          |                |               |             |                       |                          |                |                        | JU2500         | 35                     |