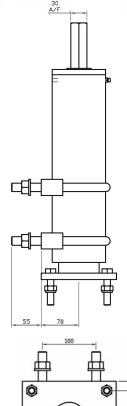

(E) Swivel top plate thickness 26mm

(H) Fixed top plate thickness 12mm

**NOTE:** Also available with other wheel types.

## FOR TECHNICAL INFORMATION COVERING LOAD FACTORS, ETC., SEE 'DESIGN DATA' INDEX ON PAGE 20

| Ton regimeration of the factors, etc., see Beslan bara index on Face 20 |          |                |               |             |                       |                          |                |                        |                |                        |
|-------------------------------------------------------------------------|----------|----------------|---------------|-------------|-----------------------|--------------------------|----------------|------------------------|----------------|------------------------|
| Α                                                                       |          | В              | С             | D           |                       |                          | 🔽 Swivel       |                        | <b>▽</b> Fixed |                        |
|                                                                         | Diameter | Overall Height | Swivel Radius | Tread Width | Max<br>Load<br>Rating | Wheel<br>Bearing<br>Type | PART NUMBER    | Approx<br>Weight<br>kg | PART NUMBER    | Approx<br>Weight<br>kg |
| POLYURETHANE TYRED WHEEL                                                |          |                |               |             |                       |                          |                |                        |                |                        |
| 6"                                                                      | 150      | 220            | 125           | 50          | 900                   | Taper Roller             | JWGS/H150/50TB | 48                     | JWGF/H150/50TB | 48                     |
| 8"                                                                      | 200      | 265            | 160           | 75          | 1750                  | Taper Roller             | JWGS/H200/75TB | 59                     | JWGF/H200/75TB | 59                     |
| 10"                                                                     | 250      | 310            | 200           | 70          | 2000                  | Taper Roller             | JWGS/H250/70TB | 57                     | JWGF/H250/70TB | 57                     |
| 12"                                                                     | 300      | 375            | 250           | 75          | 2300                  | Taper Roller             | JWGS/H300/75TB | 61                     | JWGF/H300/75TB | 61                     |
| JACKING UNIT ONLY                                                       |          |                |               |             |                       |                          |                |                        | JU2500         | 35                     |