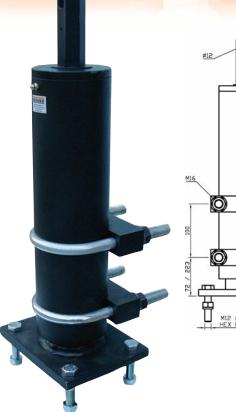

**JWG** Series

Load rating 2500kg

0

175

Brauer have developed a Jacking Unit, which is now available for general purchase. The Jacking unit is adaptable to many environments and applications due to our in house design team and manufacturing capability. Many options are available due to the integration of our WG Series Castor into the design, giving unsurpassed flexibility to the market place. Availability and delivery are enhanced because we are a leading UK manufacturer and control all aspects of the Jacking Unit.

Load rating up to 2500kg per unit.

Bespoke design which is now incorporated into our full range of wheels and castors. Robust design. Designed to suit our WG castor range. Wheel options from 150mm to 300mm diameter. Swivel and fixed castor options. Flat foot option for non castor applications. Approximate weight 35Kg.

(E) Swivel top plate thickness 26mm

(H) Fixed top plate thickness 12mm

**NOTE:** Also available with other wheel types.