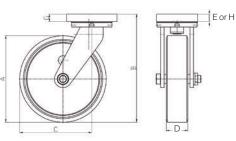

## FOR TECHNICAL INFORMATION COVERING LOAD FACTORS, ETC., SEE 'DESIGN DATA' INDEX ON PAGE 20

| Ton regimeration of the factors, etc., see Beslan bara index on Face 20 |          |                |               |             |                       |                          |                |                        |                |                        |
|-------------------------------------------------------------------------|----------|----------------|---------------|-------------|-----------------------|--------------------------|----------------|------------------------|----------------|------------------------|
| Α                                                                       |          | В              | С             | D           |                       |                          | 🔽 Swivel       |                        | <b>▽</b> Fixed |                        |
|                                                                         | Diameter | Overall Height | Swivel Radius | Tread Width | Max<br>Load<br>Rating | Wheel<br>Bearing<br>Type | PART NUMBER    | Approx<br>Weight<br>kg | PART NUMBER    | Approx<br>Weight<br>kg |
| POLYURETHANE TYRED WHEEL                                                |          |                |               |             |                       |                          |                |                        |                |                        |
| 6"                                                                      | 150      | 220            | 125           | 50          | 900                   | Taper Roller             | JWGS/H150/50TB | 48                     | JWGF/H150/50TB | 48                     |
| 8"                                                                      | 200      | 265            | 160           | 75          | 1750                  | Taper Roller             | JWGS/H200/75TB | 59                     | JWGF/H200/75TB | 59                     |
| 10"                                                                     | 250      | 310            | 200           | 70          | 2000                  | Taper Roller             | JWGS/H250/70TB | 57                     | JWGF/H250/70TB | 57                     |
| 12"                                                                     | 300      | 375            | 250           | 75          | 2300                  | Taper Roller             | JWGS/H300/75TB | 61                     | JWGF/H300/75TB | 61                     |
| JACKING UNIT ONLY                                                       |          |                |               |             |                       |                          |                |                        | JU2500         | 35                     |