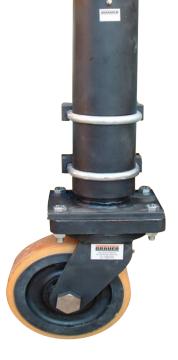

**JWG** Series

Load rating 2500kg

0

175

Brauer have developed a Jacking Unit, which is now available for general purchase. The Jacking unit is adaptable to many environments and applications due to our in house design team and manufacturing capability. Many options are available due to the integration of our WG Series Castor into the design, giving unsurpassed flexibility to the market place. Availability and delivery are enhanced because we are a leading UK manufacturer and control all aspects of the Jacking Unit.

Load rating up to 2500kg per unit.

Bespoke design which is now incorporated into our full range of wheels and castors. Robust design. Designed to suit our WG castor range. Wheel options from 150mm to 300mm diameter. Swivel and fixed castor options. Flat foot option for non castor applications. Approximate weight 35Kg.