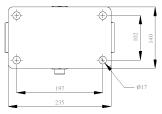

| Wheel<br>Diameter<br>(mm) | Tread<br>Width<br>(mm) | Wheel Type    | Bearing Type | Overall<br>Height | Offset<br>(mm) | Load<br>Capacity<br>(Kg) | Mounting<br>Hole centres<br>to suit 16mm<br>bolt | Swivel Castor<br>PART NUMBER | Weight<br>Swivel<br>(Kg) | Fixed Castor<br>PART NUMBER | Weight<br>Fixed<br>(Kg) |
|---------------------------|------------------------|---------------|--------------|-------------------|----------------|--------------------------|--------------------------------------------------|------------------------------|--------------------------|-----------------------------|-------------------------|
| 200                       | 75                     | H200/75/TBM25 | Taper Roller | 252               | 205            | 1750                     | 197 x 102                                        | TS/H200/75TB                 | 26.8                     | TF/H200/75TB                | 19.5                    |
| 250                       | 70                     | H250/70/TBM25 | Taper Roller | 303               | 230            | 2000                     | 197 x 102                                        | TS/H250/70TB                 | 24.9                     | TF/H250/70TB                | 17.6                    |
| 300                       | 75                     | H300/75/TBM25 | Taper Roller | 354               | 254            | 2300                     | 197 x 102                                        | TS/H300/75TB                 | 29.4                     | TF/H300/75TB                | 22.1                    |