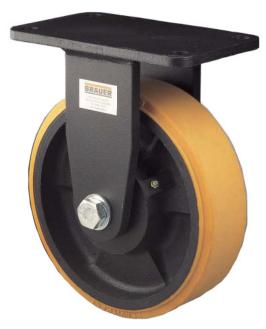

## SERIES TS WHEEL SWIVEL & TF FIXED CASTORS

Load Capacity: up to 2,300kg

Brauer 'T' Series Single Wheel Castors are designed for use in adverse conditions with heavy loading, uneven floor conditions and for shock loading, using 'Heavithane' Polyurethane tyred wheels on a cast iron centre.

'Heavithane' Tyres offer comparatively low tractive effort, low noise, high wear resistance and running surface preservation.

Effective Temperature Range:  $-20^{\circ}$  to  $+60^{\circ}$ 

Alternative Steel and Nylon wheel options available.

| Wheel<br>Diameter<br>(mm) | Tread<br>Width<br>(mm) | Wheel Type    | Bearing Type | Overall<br>Height | Offset<br>(mm) | Load<br>Capacity<br>(Kg) | Mounting<br>Hole centres<br>to suit 16mm<br>bolt | Swivel Castor<br>PART NUMBER | Weight<br>Swivel<br>(Kg) | Fixed Castor<br>PART NUMBER | Weight<br>Fixed<br>(Kg) |
|---------------------------|------------------------|---------------|--------------|-------------------|----------------|--------------------------|--------------------------------------------------|------------------------------|--------------------------|-----------------------------|-------------------------|
| 200                       | 75                     | H200/75/TBM25 | Taper Roller | 252               | 205            | 1750                     | 197 x 102                                        | TS/H200/75TB                 | 26.8                     | TF/H200/75TB                | 19.5                    |
| 250                       | 70                     | H250/70/TBM25 | Taper Roller | 303               | 230            | 2000                     | 197 x 102                                        | TS/H250/70TB                 | 24.9                     | TF/H250/70TB                | 17.6                    |
| 300                       | 75                     | H300/75/TBM25 | Taper Roller | 354               | 254            | 2300                     | 197 x 102                                        | TS/H300/75TB                 | 29.4                     | TF/H300/75TB                | 22.1                    |