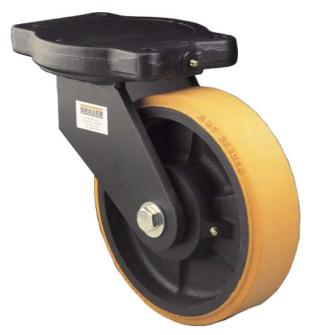

## SERIES TS WHEEL SWIVEL & TF FIXED CASTORS

Load Capacity: up to 2,300kg

Brauer 'T' Series Single Wheel Castors are designed for use in adverse conditions with heavy loading, uneven floor conditions and for shock loading, using 'Heavithane' Polyurethane tyred wheels on a cast iron centre.

'Heavithane' Tyres offer comparatively low tractive effort, low noise, high wear resistance and running surface preservation.

Effective Temperature Range:  $-20^{\circ}$  to  $+60^{\circ}$ 

Alternative Steel and Nylon wheel options available.

| Wheel<br>Diameter<br>(mm) | Tread<br>Width<br>(mm) | Wheel Type    | Bearing Type | Overall<br>Height | Offset<br>(mm) | Load<br>Capacity<br>(Kg) | Mounting<br>Hole centres<br>to suit 16mm<br>bolt | Swivel Castor<br>PART NUMBER | Weight<br>Swivel<br>(Kg) | Fixed Castor<br>PART NUMBER | Weight<br>Fixed<br>(Kg) |
|---------------------------|------------------------|---------------|--------------|-------------------|----------------|--------------------------|--------------------------------------------------|------------------------------|--------------------------|-----------------------------|-------------------------|
| 200                       | 75                     | H200/75/TBM25 | Taper Roller | 252               | 205            | 1750                     | 197 x 102                                        | TS/H200/75TB                 | 26.8                     | TF/H200/75TB                | 19.5                    |
| 250                       | 70                     | H250/70/TBM25 | Taper Roller | 303               | 230            | 2000                     | 197 x 102                                        | TS/H250/70TB                 | 24.9                     | TF/H250/70TB                | 17.6                    |
| 300                       | 75                     | H300/75/TBM25 | Taper Roller | 354               | 254            | 2300                     | 197 x 102                                        | TS/H300/75TB                 | 29.4                     | TF/H300/75TB                | 22.1                    |