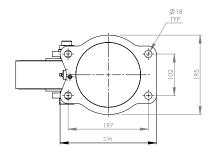

| Wheel<br>Diameter<br>(mm) | Tread<br>Width<br>(mm) | Wheel Type    | Bearing Type | Overall<br>Height | Offset<br>(mm) | Load<br>Capacity<br>(Kg) | Mounting<br>Hole centres<br>to suit 16mm<br>bolt | Swivel Castor<br>PART NUMBER | Weight<br>Swivel<br>(Kg) | Fixed Castor<br>PART NUMBER | Weight<br>Fixed<br>(Kg) |
|---------------------------|------------------------|---------------|--------------|-------------------|----------------|--------------------------|--------------------------------------------------|------------------------------|--------------------------|-----------------------------|-------------------------|
| 200                       | 75                     | H200/75/TBM25 | Taper Roller | 252               | 205            | 1750                     | 197 x 102                                        | TS/H200/75TB                 | 26.8                     | TF/H200/75TB                | 19.5                    |
| 250                       | 70                     | H250/70/TBM25 | Taper Roller | 303               | 230            | 2000                     | 197 x 102                                        | TS/H250/70TB                 | 24.9                     | TF/H250/70TB                | 17.6                    |
| 300                       | 75                     | H300/75/TBM25 | Taper Roller | 354               | 254            | 2300                     | 197 x 102                                        | TS/H300/75TB                 | 29.4                     | TF/H300/75TB                | 22.1                    |