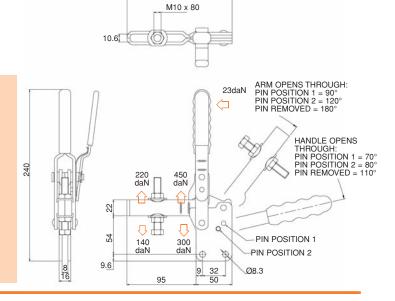

## OCKING CLAMPS

**V350 SERIES** MODEL V350/1BBLC

The spindle position is adjustable along the arm.

Straight.

Nominal Holding Force: 350 daN

0.8 Kg

# Supplied complete with: MB1080 Setscrew & nuts. FW10/20 Flanged washers.

See "Accessories" for other

146