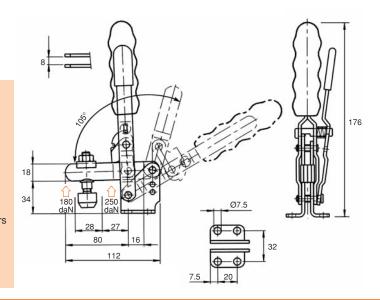

### **V250 SERIES** MODEL V250/1BLC

The spindle position is adjustable along the length of

Straight.

Nominal Holding Force: 250 daN

0.47 Kg

### Supplied complete with:

Zinc plated screw, nut, washers and neoprene cover.

See "Accessories" for other items.