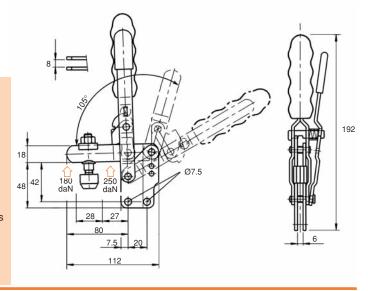

### **V250 SERIES** MODEL V250/2BLC

The spindle position is adjustable along the length of

Flanged.

**Nominal Holding Force:** 250 daN

0.47 Kg

Supplied complete with: Zinc plated screw, nut, washers

and neoprene cover.

See "Accessories" for other items.