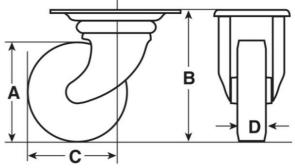

FOR TECHNICAL INFORMATION COVERING LOAD FACTORS, ETC., SEE 'DESIGN DATA' INDEX ON PAGE 20

| Α                 | В                 | С      | D              |                       |                          | <b>Swivel</b>    |                        | Fixed          |                        |
|-------------------|-------------------|--------|----------------|-----------------------|--------------------------|------------------|------------------------|----------------|------------------------|
| Wheel<br>Diameter | Overall<br>Height | Swivel | Tread<br>Width | Max<br>Load<br>Rating | Wheel<br>Bearing<br>Type | PART NUMBER      | Approx<br>Weight<br>kg | PART NUMBER    | Approx<br>Weight<br>kg |
| POLYURETI         | ANE TYRED         | WHEEL  |                |                       |                          |                  |                        |                |                        |
| 75                | 106               | 75     | 35             | 300                   | Ball<br>Journal          | JAGS/H75/35BJ/L  | 4                      | JAGF/H75/35BJ  | 4                      |
| 100               | 128               | 87     | 40             | 300                   | Ball<br>Journal          | JAGS/H100/40BJ/L | 5                      | JAGF/H100/40BJ | 5                      |
| JACKING UNIT ONLY |                   |        |                |                       |                          |                  | JU300                  | 3              |                        |