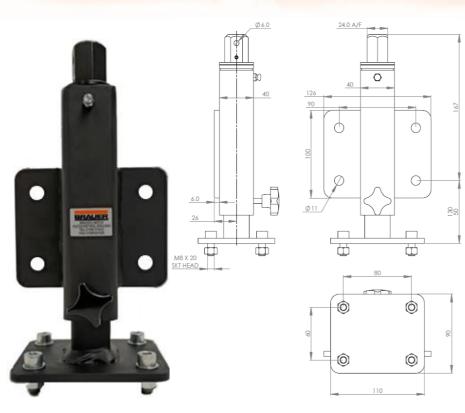

Our new jacking unit fits at the start of the range, increasing up to the JWG series at 2,500kg.

| TOP PLATE DIMENSIONS |            |               |             |  |  |  |  |  |  |  |
|----------------------|------------|---------------|-------------|--|--|--|--|--|--|--|
| Wheel Dia.           | Plate Size | Hole Centres  | Fixing Bolt |  |  |  |  |  |  |  |
|                      | <b>‡</b>   | <u>,</u>      | Día.        |  |  |  |  |  |  |  |
| 75                   | 105 X 85   | 83/76 X 64/56 | 8           |  |  |  |  |  |  |  |
| 100                  | 105 X 85   | 83/76 X 64/56 | 8           |  |  |  |  |  |  |  |
|                      | i          |               |             |  |  |  |  |  |  |  |

FOR TECHNICAL INFORMATION COVERING LOAD FACTORS, ETC., SEE 'DESIGN DATA' INDEX ON PAGE 20

| Α                 | В                 | С      | D              |                       |                          | <b>Swivel</b>    |                        | Fixed          |                        |
|-------------------|-------------------|--------|----------------|-----------------------|--------------------------|------------------|------------------------|----------------|------------------------|
| Wheel<br>Diameter | Overall<br>Height | Swivel | Tread<br>Width | Max<br>Load<br>Rating | Wheel<br>Bearing<br>Type | PART NUMBER      | Approx<br>Weight<br>kg | PART NUMBER    | Approx<br>Weight<br>kg |
| POLYURETI         | ANE TYRED         | WHEEL  |                |                       |                          |                  |                        |                |                        |
| 75                | 106               | 75     | 35             | 300                   | Ball<br>Journal          | JAGS/H75/35BJ/L  | 4                      | JAGF/H75/35BJ  | 4                      |
| 100               | 128               | 87     | 40             | 300                   | Ball<br>Journal          | JAGS/H100/40BJ/L | 5                      | JAGF/H100/40BJ | 5                      |
| JACKING UNIT ONLY |                   |        |                |                       |                          |                  | JU300                  | 3              |                        |