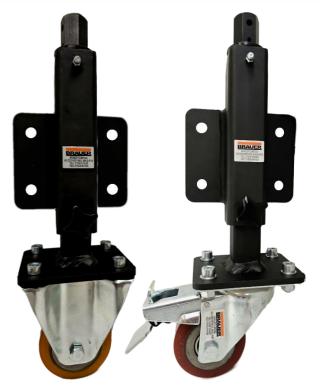

## Jacking Units JAG Series

Load Rating 300kg

Introducing the JAG Series Jacking Unit—Brauer has designed and developed another jacking unit to add to our range.

A robust and versatile solution designed to meet your lifting needs with a load rating of 300kg, ensuring reliable performance for lighter/ medium duty tasks. Engineered with precision and built to last, this jacking unit is perfect for a variety of applications, from industrial settings to commercial use. Its adaptable design makes it suitable for various environments.

The unit is equipped with advanced mechanisms to ensure smooth and efficient lifting and lowering. Additionally, it includes built-in safety measures to prevent accidents and ensure secure operation.

Whether you're looking to lift heavy equipment, align machinery, or perform maintenance tasks, our JAG Series Jacking Unit is your go-to solution for dependable and efficient performance.