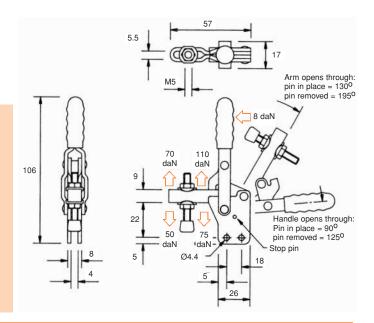

## **V75 SERIES** MODEL V75/1B

The spindle position is adjustable along the arm.

Straight.

**Nominal Holding Force:** 75 daN

0.05 Kg

applied complete with: MB0535 Setscrew & nuts.

NC/05 Neoprene cover. FW05/10 Flanged washers

### **V75 SERIES** MODEL V75/2B

The spindle position is adjustable along the arm.

Flanged.

Nominal Holding Force:

75 daN

0.05 Kg

MB0535 Setscrew & nuts.

NC/05 Neoprene cover. FW05/10 Flanged washers.