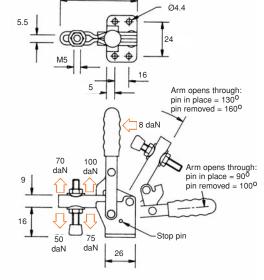

### **V75 SERIES** MODEL V75/2B

The spindle position is adjustable along the arm.

Flanged.

Nominal Holding Force:

75 daN

0.05 Kg

MB0535 Setscrew & nuts.

NC/05 Neoprene cover. FW05/10 Flanged washers.

See "Accessories" for other