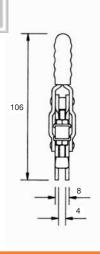

### **V75 SERIES** MODEL V75/2B

The spindle position is adjustable along the arm.

Flanged.

Nominal Holding Force:

75 daN

0.05 Kg

MB0535 Setscrew & nuts.

NC/05 Neoprene cover. FW05/10 Flanged washers.