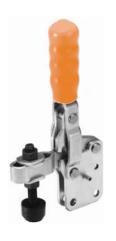

## **V75 SERIES** MODEL V75/1B

The spindle position is adjustable along the arm.

Straight.

**Nominal Holding Force:** 75 daN

0.05 Kg

applied complete with: MB0535 Setscrew & nuts.

NC/05 Neoprene cover. FW05/10 Flanged washers