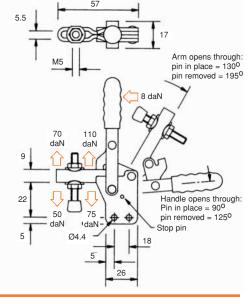

## **V75 SERIES** MODEL V75/1B

The spindle position is adjustable along the arm.

Straight.

**Nominal Holding Force:** 75 daN

0.05 Kg

applied complete with: MB0535 Setscrew & nuts.

NC/05 Neoprene cover. FW05/10 Flanged washers

See "Accessories" for other items.