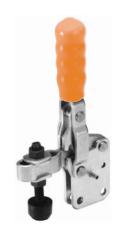

### **V75 SERIES** MODEL V75/2B

The spindle position is adjustable along the arm.

Flanged.

Nominal Holding Force:

75 daN

0.05 Kg

MB0535 Setscrew & nuts.

NC/05 Neoprene cover. FW05/10 Flanged washers.