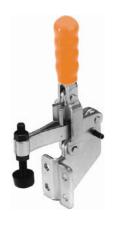

## V100 SERIES MODEL V100/3C

Arm

The spindle is in a fixed position.

Base:

Front mounting.

**Nominal Holding Force:** 

100 daN

Weight:

0.11 Kg

Supplied complete with:

MB0535 Setscrew & nuts. NC/05 Neoprene cover.

See "Accessories" for other items.