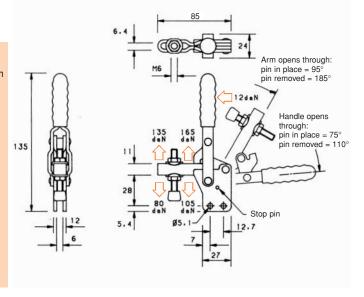

## V150 SERIES MODEL V150/1B

Arm:

The spindle position is adjustable along the arm.

Base:

Straight.

**Nominal Holding Force:** 

150 daN

0.15 Kg