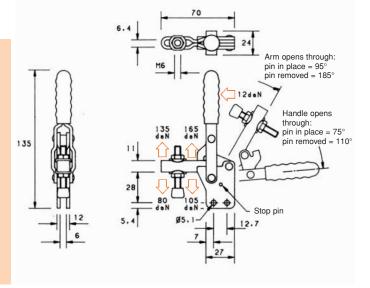

## V150 SERIES MODEL V150/1B

Arm:

The spindle position is adjustable along the arm.

Base:

Straight.

**Nominal Holding Force:** 

150 daN

0.15 Kg

0.10119

Supplied complete with: MB0650 Setscrew & nuts.

NC/06 Neoprene cover. FW06/12 Flanged washers.

See "Accessories" for other items.