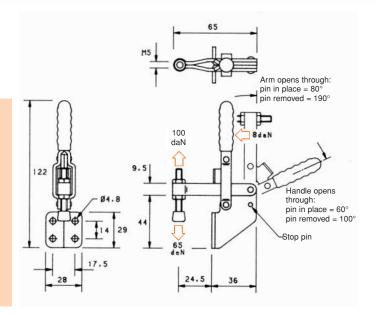

## V100 SERIES MODEL V100/3C

Arm

The spindle is in a fixed position.

Base:

Front mounting.

**Nominal Holding Force:** 

100 daN

Weight:

0.11 Kg

Supplied complete with:

MB0535 Setscrew & nuts. NC/05 Neoprene cover.

See "Accessories" for other items.