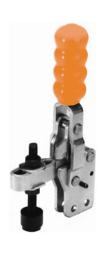

## V150 SERIES MODEL V150/1B

Arm:

The spindle position is adjustable along the arm.

Base:

Straight.

**Nominal Holding Force:** 

150 daN

0.15 Kg

0.10119

Supplied complete with: MB0650 Setscrew & nuts.

NC/06 Neoprene cover. FW06/12 Flanged washers.

See "Accessories" for other items.