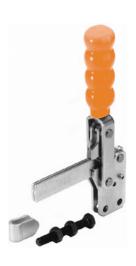

## V250 SERIES MODEL V250/1AL

#### Arm:

Solid arm with spindle retainer supplied loose for welding in the desired position. 10mm added to arm length over V250/1A model.

#### Base:

Straight.

Nominal Holding Force: 250 daN

Weight

0.38 Kg

Supplied complete with: MB0860 Setscrew & nuts. R/08 Spindle retainer.

See "Accessories" for other items.