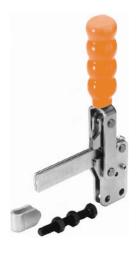

# V250 SERIES MODEL V250/1A

#### Arm:

2-piece "solid" arm with spindle retainer supplied loose for welding in the desired position.

#### Base:

Straight

**Nominal Holding Force:** 

250 daN

0.38 Kg

Supplied complete with: MB0860 Setscrew & nuts.

R/08 Spindle retainer.

See "Accessories" for other items.