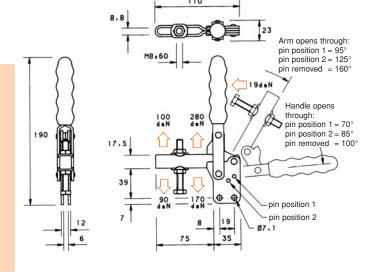

### V250 SERIES MODEL V250/1B

#### Arm:

The spindle position is adjustable along the arm.

#### Base:

Straight.

Nominal Holding Force:

250 daN

Weight:

0.38 Kg

Supplied complete with:

MB0860 Setscrew & nuts. FW08/15 Flanged washers.

See "Accessories" for other items.