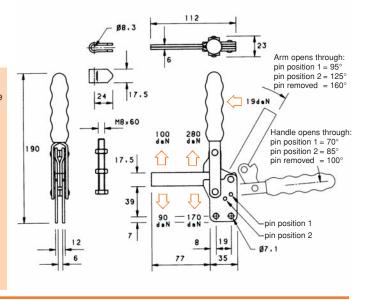

## V250 SERIES MODEL V250/1AL

#### Arm:

Solid arm with spindle retainer supplied loose for welding in the desired position. 10mm added to arm length over V250/1A model.

#### Base:

Straight.

Nominal Holding Force: 250 daN

Weight

0.38 Kg

Supplied complete with: MB0860 Setscrew & nuts. R/08 Spindle retainer.

See "Accessories" for other items.