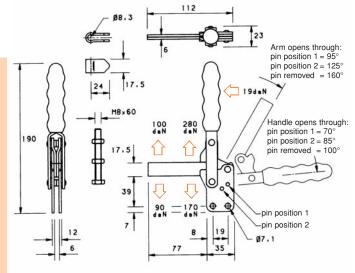

# V250 SERIES MODEL V250/1A

#### Arm:

2-piece "solid" arm with spindle retainer supplied loose for welding in the desired position.

#### Base:

Straight

**Nominal Holding Force:** 

250 daN

0.38 Kg

Supplied complete with: MB0860 Setscrew & nuts.

R/08 Spindle retainer.

See "Accessories" for other items.