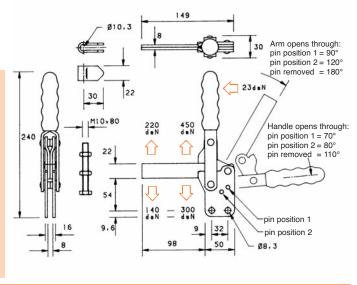

## **V350 SERIES** MODEL V350/1B

The spindle position is adjustable long the arm.

Straight.

**Nominal Holding Force:** 350 daN

0.80 Kg

## Supplied complete with:

MB1080 Setscrew & nuts. FW10/20 Flanged washers. See "Accessories" for other

items.