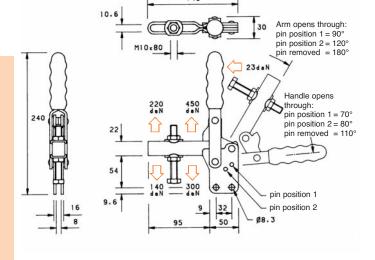

## **V350 SERIES** MODEL V350/1B

The spindle position is adjustable long the arm.

Straight.

**Nominal Holding Force:** 350 daN

0.80 Kg

## Supplied complete with:

MB1080 Setscrew & nuts. FW10/20 Flanged washers. See "Accessories" for other

items.