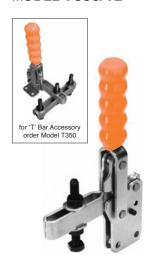

## **V350 SERIES** MODEL V350/1A

Solid with spindle retainer supplied loose for welding in the desired position.

Straight.

**Nominal Holding Force:** 

350 daN Weight:

0.80 Kg

Supplied complete with:

MB1080 Setscrew & nuts. R/10 Spindle retainer.

See "Accessories" for other

items.