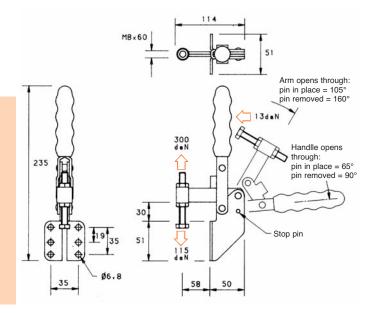

# **V300 SERIES** MODEL V300/3C

The spindle is in a fixed position.

Front mounting.

**Nominal Holding Force:** 

300 daN

0.50 Kg

upplied complete with: MB0860 Setscrew & nuts.

See "Accessories" for other

See "Accessories" for other

items.