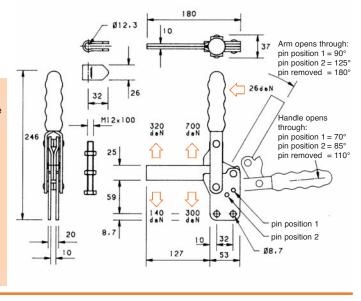

### V450 SERIES MODEL V450/1A

Solid with spindle retainer supplied loose for welding in the desired position.

Straight.

**Nominal Holding Force:** 

450 daN

Weight:

1.25 Kg

Supplied complete with:

MB12100 Setscrew & nuts. R/12 Spindle retainer.

See "Accessories" for other

items.