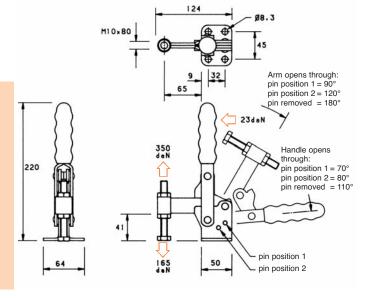

## **V350 SERIES** MODEL V350/2C

The spindle is in a fixed position.

Flanged.

**Nominal Holding Force:** 

350 daN

Weight:

0.75 Kg

Supplied complete with: MB1080 Setscrew & nuts.