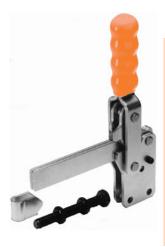

### V450 SERIES MODEL V450/1A

Solid with spindle retainer supplied loose for welding in the desired position.

Straight.

**Nominal Holding Force:** 

450 daN

Weight:

1.25 Kg

Supplied complete with:

MB12100 Setscrew & nuts. R/12 Spindle retainer.

See "Accessories" for other

items.