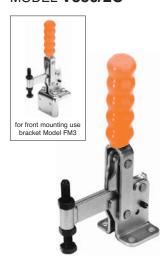

## **V350 SERIES** MODEL V350/2C

The spindle is in a fixed position.

Flanged.

**Nominal Holding Force:** 

350 daN

Weight:

0.75 Kg

Supplied complete with: MB1080 Setscrew & nuts.