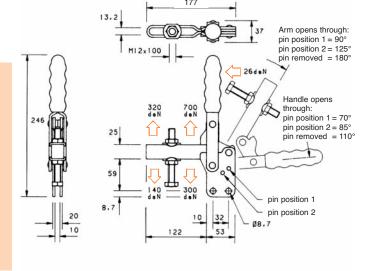

### V450 SERIES **MODEL V450/1B**

### Arm:

The spindle position is adjustable along the arm.

Straight.

**Nominal Holding Force:** 

450 daN

1.35 Kg Supplied complete with:

MB12100 Setscrew & nuts. FW12/23 Flanged washers.

See "Accessories" for other items.