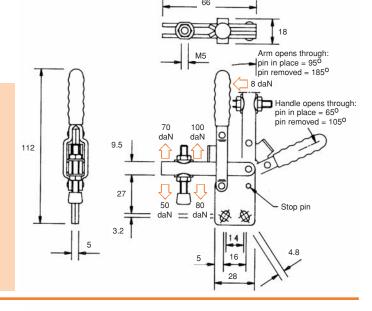

## **V100 SERIES** MODEL V100/1B

The spindle position is adjustable along the arm.

**Norminal Holding Force:** 100 daN

1.10 Kg

MB0535 Setscrew & nuts. NC/05 Neoprene cover. FW05/10 Flanged washers.

See "Accessories" for other