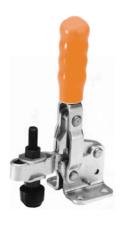

## **V100 SERIES** MODEL V100/1B

The spindle position is adjustable along the arm.

**Norminal Holding Force:** 100 daN

1.10 Kg

MB0535 Setscrew & nuts. NC/05 Neoprene cover. FW05/10 Flanged washers.

See "Accessories" for other