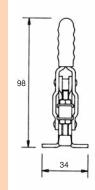

## **V100 SERIES** MODEL V100/1B

The spindle position is adjustable along the arm.

**Norminal Holding Force:** 100 daN

1.10 Kg

MB0535 Setscrew & nuts. NC/05 Neoprene cover. FW05/10 Flanged washers.

See "Accessories" for other