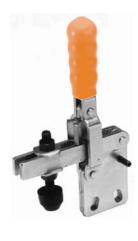

## **V100 SERIES** MODEL V100/1C

The spindle is in a fixed position.

Straight.

**Nominal Holding Force:** 

100 daN

0.10 Kg

MB0535 Setscrew & nuts. NC/05 Neoprene cover.

See "Accessories" for other items.