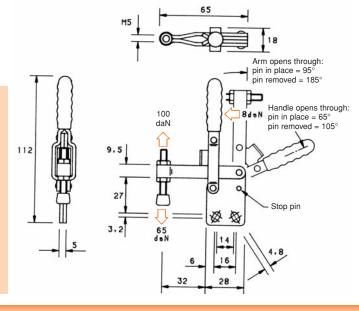

## **V100 SERIES** MODEL V100/1C

The spindle is in a fixed position.

Straight.

**Nominal Holding Force:** 

100 daN

0.10 Kg

MB0535 Setscrew & nuts. NC/05 Neoprene cover.

See "Accessories" for other items.