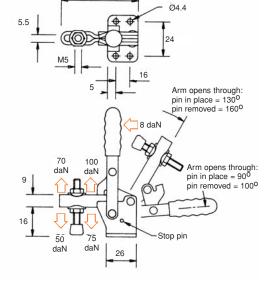

## **V100 SERIES** MODEL V100/1B

The spindle position is adjustable along the arm.

**Norminal Holding Force:** 100 daN

1.10 Kg

MB0535 Setscrew & nuts. NC/05 Neoprene cover. FW05/10 Flanged washers.

See "Accessories" for other