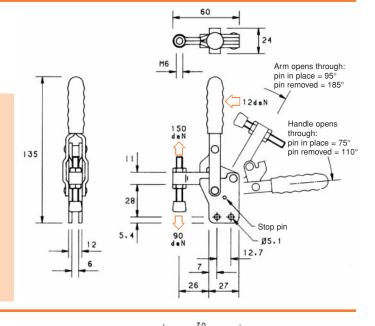

## V150 SERIES **MODEL V150/1C**

The spindle is in a fixed position.

Straight.

Nominal Holding Force:

150 daN

0.15 Kg

MB0650 Setscrew & nuts. NC/06 Neoprene cover.

See "Accessories" for other