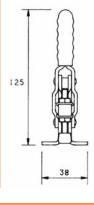

# STAINLESS STEEL

The spindle position is adjustable along the arm.

Straight.

**Nominal Holding Force:** 

150 daN

0.15 Kg

plied complete with: MB0650 Setscrew & nuts. NC/06 Neoprene cover.

Material: BS 304 S15

## V150 SERIES **MODEL V150/1C**

The spindle is in a fixed position.

Straight.

Nominal Holding Force:

150 daN

0.15 Kg

MB0650 Setscrew & nuts. NC/06 Neoprene cover.

See "Accessories" for other

### V150 SERIES MODEL V150/2B

The spindle position is adjustable along the arm.

Flanged.

Nominal Holding Force:

150 daN

0.15 Kg

applied complete with:

MB0650 Setscrew & nuts. NC/06 Neoprene cover. FW06/12 Flanged washers.