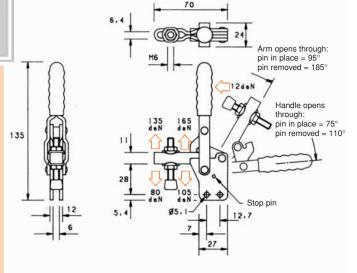

# STAINLESS STEEL

The spindle position is adjustable along the arm.

Straight.

**Nominal Holding Force:** 

150 daN

0.15 Kg

plied complete with: MB0650 Setscrew & nuts. NC/06 Neoprene cover.

Material: BS 304 S15