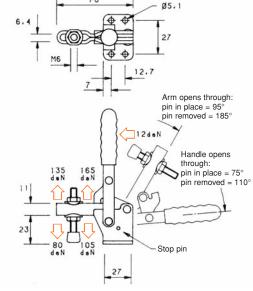

# STAINLESS STEEL

The spindle position is adjustable along the arm.

Straight.

**Nominal Holding Force:** 

150 daN

0.15 Kg

plied complete with: MB0650 Setscrew & nuts. NC/06 Neoprene cover.

Material: BS 304 S15

## V150 SERIES **MODEL V150/1C**

The spindle is in a fixed position.

Straight.

Nominal Holding Force:

150 daN

0.15 Kg

MB0650 Setscrew & nuts. NC/06 Neoprene cover.

See "Accessories" for other

### V150 SERIES MODEL V150/2B

The spindle position is adjustable along the arm.

Flanged.

Nominal Holding Force:

150 daN

0.15 Kg

applied complete with:

MB0650 Setscrew & nuts. NC/06 Neoprene cover. FW06/12 Flanged washers.