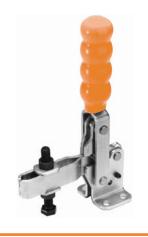

# **V250 SERIES** MODEL V250/1BSS

The spindle position is adjustable along the arm.

Straight.

**Nominal Holding Force:** 

250 daN

Weight: 0.38 Kg

Supplied complete with: MB0860 Setscrew & nuts.

FW08/15 Flanged washers.

BS 304 S15

See "Accessories" for other items.