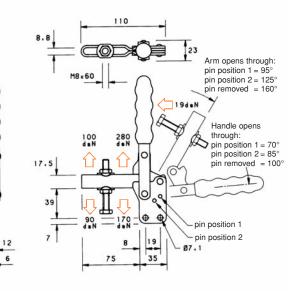

# **V250 SERIES** MODEL V250/1BSS

The spindle position is adjustable along the arm.

Straight.

**Nominal Holding Force:** 

250 daN

Weight: 0.38 Kg

Supplied complete with: MB0860 Setscrew & nuts.

FW08/15 Flanged washers.

BS 304 S15

See "Accessories" for other items.