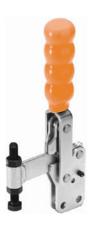

### **V250 SERIES MODEL V250/1C**

The spindle is in a fixed position.

Straight.

**Nominal Holding Force:** 250 daN

0.38 Kg

Supplied complete with:

MB0860 Setscrew & nuts.

See "Accessories" for other items.