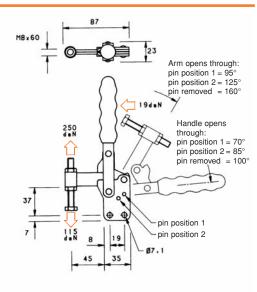

# **V250 SERIES** MODEL V250/1BSS

The spindle position is adjustable along the arm.

Straight.

**Nominal Holding Force:** 

250 daN

Weight: 0.38 Kg

Supplied complete with: MB0860 Setscrew & nuts.

FW08/15 Flanged washers.

BS 304 S15

See "Accessories" for other items.