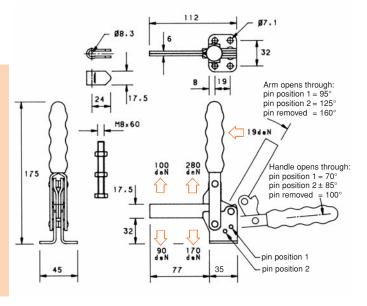

### **V250 SERIES** MODEL V250/2A

2-piece "solid" arm with spindle retainer supplied loose for welding in the desired position.

## Flanged.

**Nominal Holding Force:** 250 daN

0.38 Kg

Supplied complete with: MB0860 Setscrew & nuts.

R/08 Spindle retainer.

See "Accessories" for other