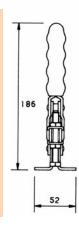

# V300 SERIES MODEL V300/1C

Arm

The spindle is in a fixed position.

Base:

Straight.

Nominal Holding Force: 300 daN

Weight

0.48 Kg