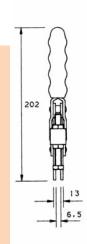

Supplied complete with: MB0860 Setscrew & nuts.

See "Accessories" for other items

#### Base:

Flanged.

**Nominal Holding Force:** 

300 daN

Weight:

0.48 Kg

Supplied complete with: MB0860 Setscrew & nuts.

R/08 Spindle retainer.

#### Base:

Flanged.

Nominal Holding Force:

300 daN

Weight:

0.48 Kg

Supplied complete with:

MB0860 Setscrew & nuts. FW08/15 Flanged washers.