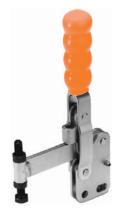

# V300 SERIES MODEL V300/1C

Arm

The spindle is in a fixed position.

Base:

Straight.

Nominal Holding Force: 300 daN

Weight

0.48 Kg

Supplied complete with: MB0860 Setscrew & nuts.

See "Accessories" for other items