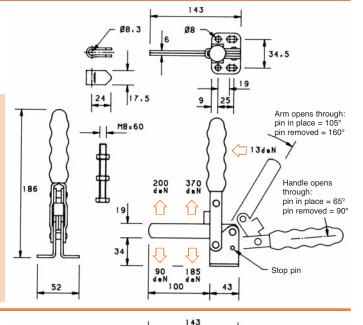

# V300 SERIES MODEL V300/1C

Arm

The spindle is in a fixed position.

Base:

Straight.

Nominal Holding Force: 300 daN

Weight

0.48 Kg

Supplied complete with: MB0860 Setscrew & nuts.

See "Accessories" for other items