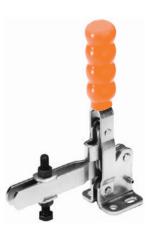

# V300 SERIES MODEL V300/1C

Arm

The spindle is in a fixed position.

Base:

Straight.

Nominal Holding Force: 300 daN

Weight

0.48 Kg

#### Arm:

Solid with spindle retainer supplied loose for welding in the desired position.

#### Arm:

The spindle is adjustable along the arm.