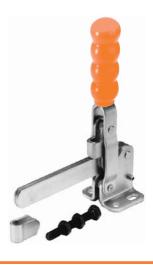

#### Arm:

Solid with spindle retainer supplied loose for welding in the desired position.

#### Base:

Flanged.

**Nominal Holding Force:** 

300 daN

Weight:

0.48 Kg

Supplied complete with: MB0860 Setscrew & nuts.

R/08 Spindle retainer.

See "Accessories" for other

items.