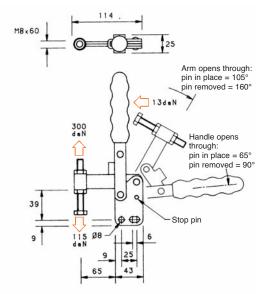

# V300 SERIES MODEL V300/1C

Arm

The spindle is in a fixed position.

Base:

Straight.

Nominal Holding Force: 300 daN

Weight

0.48 Kg

#### Base:

Flanged.

**Nominal Holding Force:** 

300 daN

Weight:

0.48 Kg

Supplied complete with: MB0860 Setscrew & nuts.

R/08 Spindle retainer.

#### Base:

Flanged.

Nominal Holding Force:

300 daN

Weight:

0.48 Kg

Supplied complete with:

MB0860 Setscrew & nuts. FW08/15 Flanged washers.