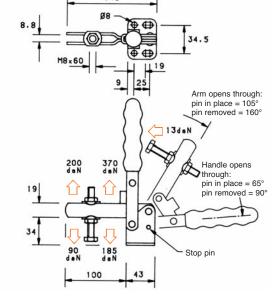

#### Arm:

Solid with spindle retainer supplied loose for welding in the desired position.

#### Base:

Flanged.

**Nominal Holding Force:** 

300 daN

Weight:

0.48 Kg

Supplied complete with: MB0860 Setscrew & nuts.

R/08 Spindle retainer.

See "Accessories" for other

items.

#### Arm:

The spindle is adjustable along the arm.

#### Base:

Flanged.

Nominal Holding Force:

300 daN

Weight:

0.48 Kg

Supplied complete with:

MB0860 Setscrew & nuts. FW08/15 Flanged washers.