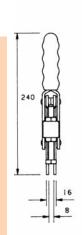

#### Arm:

Solid with spindle retainer supplied loose for welding in the desired position.

#### Base:

Flanged.

**Nominal Holding Force:** 

350 daN

Weight:

0.80 Kg

Supplied complete with: MB1080 Setscrew & nuts.

R/10 Spindle retainer.

See "Accessories" for other

items.