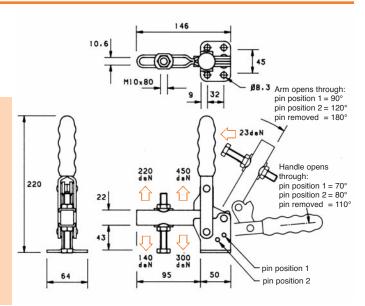

# V350 SERIES MODEL V350/2B

#### Arm:

The spindle position is adjustable along the arm.

#### Base:

Flanged.

**Nominal Holding Force:** 

350 daN

Weight

0.80 Kg

### Supplied complete with:

MB1080 Setscrew & nuts. FW10/20 Flanged washers. See "Accessories" for other

See "Accessories" for items.