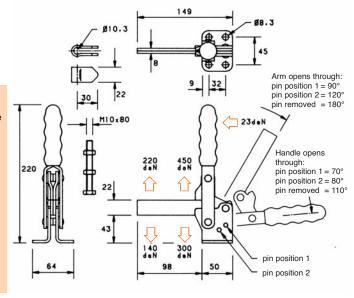

# V350 SERIES MODEL V350/1C

Arm

The spindle is in a fixed position.

Base:

Straight.

**Nominal Holding Force:** 

350 daN

Weight:

0.75 Kg

Supplied complete with: MB1080 Setscrew & nuts.

See "Accessories" for other

items.

#### Arm:

Solid with spindle retainer supplied loose for welding in the desired position.

#### Base:

Flanged.

**Nominal Holding Force:** 

350 daN

Weight:

0.80 Kg

Supplied complete with: MB1080 Setscrew & nuts.

R/10 Spindle retainer.

See "Accessories" for other

items.