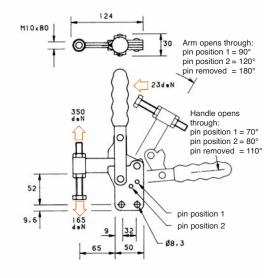

#### Arm:

The spindle position is adjustable along the arm.

#### Base:

Flanged.

**Nominal Holding Force:** 

350 daN

Weight

0.80 Kg

### Supplied complete with:

MB1080 Setscrew & nuts. FW10/20 Flanged washers. See "Accessories" for other

See "Accessories" for items.