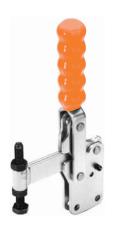

# V350 SERIES MODEL V350/1C

Arm

The spindle is in a fixed position.

Base:

Straight.

**Nominal Holding Force:** 

350 daN

Weight:

0.75 Kg

Supplied complete with: MB1080 Setscrew & nuts.

See "Accessories" for other

items.