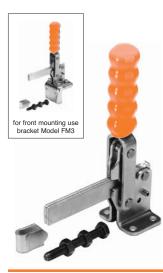

### **VERTICAL CLAMPS**

# V350 SERIES MODEL V350/1C



Arm

The spindle is in a fixed position.

Base:

Straight.

**Nominal Holding Force:** 

350 daN

Weight:

0.75 Kg

Supplied complete with: MB1080 Setscrew & nuts.

See "Accessories" for other

items.





### V350 SERIES MODEL V350/2A



#### Arm:

Solid with spindle retainer supplied loose for welding in the desired position.

#### Base:

Flanged.

**Nominal Holding Force:** 

350 daN

Weight:

0.80 Kg

Supplied complete with: MB1080 Setscrew & nuts.

R/10 Spindle retainer.

See "Accessories" for other

items.



# V350 SERIES MODEL V350/2B



#### Arm:

The spindle position is adjustable along the arm.

#### Base:

Flanged.

**Nominal Holding Force:** 

350 daN

Weight

0.80 Kg

### Supplied complete with:

MB1080 Setscrew & nuts. FW10/20 Flanged washers. See "Accessories" for other

See "Accessories" for items.