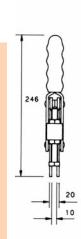

# V450 SERIES MODEL V450/1C

Arm

The spindle is in a fixed position.

Base:

Straight.

**Nominal Holding Force:** 

450 daN

Weight:

1.30 Kg

Supplied complete with: MB12100 Setscrew & nuts.

See "Accessories" for other items.