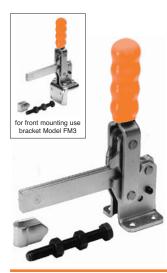

# V450 SERIES MODEL V450/2B

### Arm:

The spindle position is adjustable along the arm.

#### Base:

Flanged.

**Nominal Holding Force:** 

450 daN

Weight: 1.35 Kg

Supplied complete with: MB12100 Setscrew & nuts.

FW12/23 Flanged washers. See "Accessories" for other items.

177