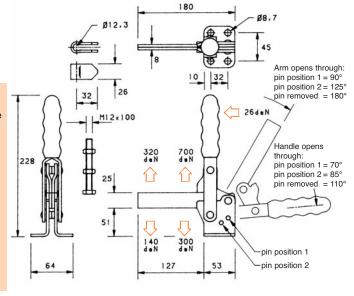

# V450 SERIES MODEL V450/1C

Arm

The spindle is in a fixed position.

Base:

Straight.

**Nominal Holding Force:** 

450 daN

Weight:

1.30 Kg

Supplied complete with: MB12100 Setscrew & nuts.

See "Accessories" for other items.