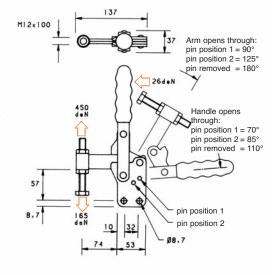

# V450 SERIES MODEL V450/1C

Arm

The spindle is in a fixed position.

Base:

Straight.

**Nominal Holding Force:** 

450 daN

Weight:

1.30 Kg

Supplied complete with: MB12100 Setscrew & nuts.

See "Accessories" for other items.

#### Base:

Flanged.

**Nominal Holding Force:** 

450 daN

Weight:

1.25 Kg

Supplied complete with:

MB12100 Setscrew & nuts. R/12 Spindle retainer.

#### Base:

Flanged.

**Nominal Holding Force:** 

450 daN

Weight: 1.35 Kg

Supplied complete with: MB12100 Setscrew & nuts.

FW12/23 Flanged washers. See "Accessories" for other items.

177