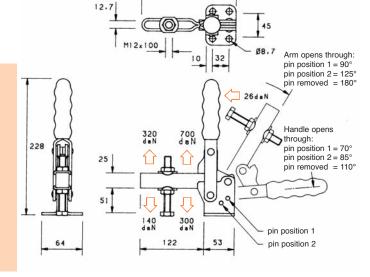

# V450 SERIES MODEL V450/2B

### Arm:

The spindle position is adjustable along the arm.

#### Base:

Flanged.

**Nominal Holding Force:** 

450 daN

Weight: 1.35 Kg

Supplied complete with: MB12100 Setscrew & nuts.

FW12/23 Flanged washers. See "Accessories" for other items.

177