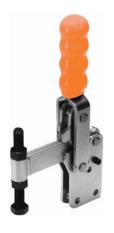

# V450 SERIES MODEL V450/1C

Arm

The spindle is in a fixed position.

Base:

Straight.

**Nominal Holding Force:** 

450 daN

Weight:

1.30 Kg

Supplied complete with: MB12100 Setscrew & nuts.

See "Accessories" for other items.