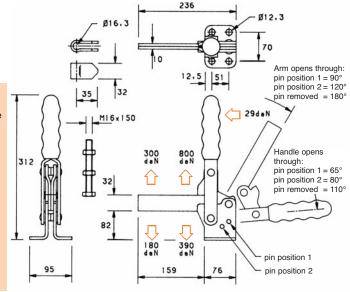

# **V550 SERIES** MODEL V550/2B

The spindle is adjustable along the arm.

Flanged.

**Nominal Holding Force:** 

550 daN

2.40 Kg

Supplied complete with:

MB16150 Setscrew & nuts. FW16/27 Flanged washer.

See "Accessories" for other items.