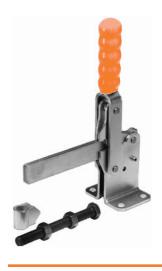

## **V550 SERIES** MODEL V550/2A

Solid with spindle retainer supplied loose for welding in the desired position.

## Base

Flanged.

**Nominal Holding Force:** 

550 daN

Weight:

2.20 Kg

Supplied complete with:

MB16150 Setscrew & nuts.

R/16 Spindle retainer.