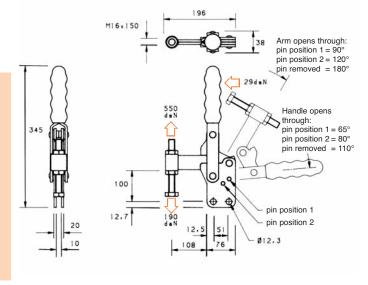

## **V550 SERIES** MODEL V550/1C

The spindle is in a fixed position.

Straight.

**Nominal Holding Force:** 

550 daN

Weight: 2.30 Kg

Supplied complete with: MB16150 Setscrew & nuts.

See "Accessories" for other

items