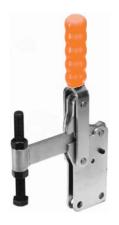

## **V550 SERIES** MODEL V550/1C

The spindle is in a fixed position.

Straight.

**Nominal Holding Force:** 

550 daN

Weight: 2.30 Kg

Supplied complete with: MB16150 Setscrew & nuts.

See "Accessories" for other