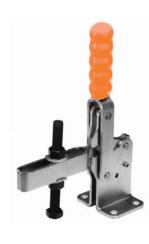

## **V550 SERIES** MODEL V550/2A

Solid with spindle retainer supplied loose for welding in the desired position.

## Base

Flanged.

**Nominal Holding Force:** 

550 daN

Weight:

2.20 Kg

Supplied complete with:

MB16150 Setscrew & nuts.

R/16 Spindle retainer.