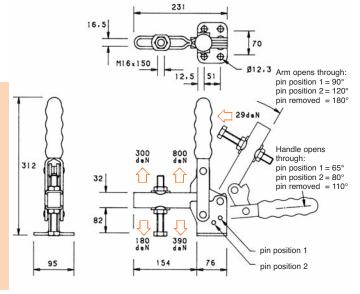

# **V550 SERIES** MODEL V550/2B

The spindle is adjustable along the arm.

Flanged.

**Nominal Holding Force:** 

550 daN

2.40 Kg

Supplied complete with:

MB16150 Setscrew & nuts. FW16/27 Flanged washer.

See "Accessories" for other items.