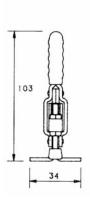

## V100 SERIES MODEL V100/2B

The spindle position is adjustable along the arm.

**Nominal Holding Force:** 100 daN

0.10 Kg

MB0535 Setscrew & nuts.

NC/05 Neoprene cover. FW05/10 Flanged washers.

See "Accessories" for other items.

65

0