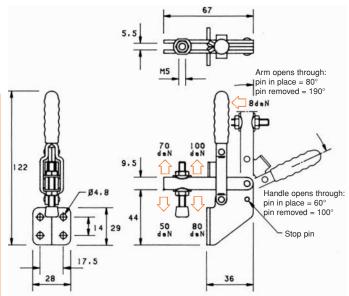

The spindle position is adjustable along the arm.

Front mounting.

Nominal Holding Force: 100 daN

0.11 Kg

upplied complete with:

MB0535 Setscrew & nuts. NC/05 Neoprene cover. FW05/10 Flanged washers.

See "Accessories" for other items.