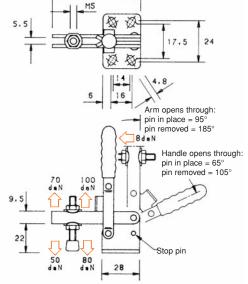

## V100 SERIES MODEL V100/2B

The spindle position is adjustable along the arm.

**Nominal Holding Force:** 100 daN

0.10 Kg

MB0535 Setscrew & nuts.

NC/05 Neoprene cover. FW05/10 Flanged washers.

See "Accessories" for other items.

65

0