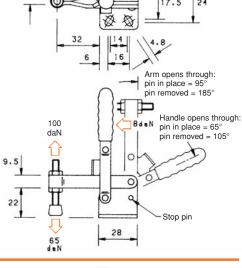

## V100 SERIES MODEL V100/2C

The spindle is in a fixed position.

Flanged.

Nominal Holding Force: 100 daN

0.10 Kg

MB0535 Setscrew & nuts. NC/05 Neoprene cover.

See "Accessories" for other items.

**V100 SERIES** MODEL V100/3B

The spindle position is adjustable along the arm.

Front mounting.

Nominal Holding Force: 100 daN

0.11 Kg

upplied complete with:

MB0535 Setscrew & nuts. NC/05 Neoprene cover. FW05/10 Flanged washers.

See "Accessories" for other items.