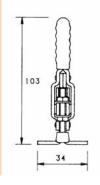

## V100 SERIES MODEL V100/2B

The spindle position is adjustable along the arm.

**Nominal Holding Force:** 100 daN

0.10 Kg

MB0535 Setscrew & nuts.

NC/05 Neoprene cover. FW05/10 Flanged washers.

See "Accessories" for other items.