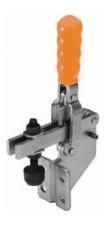

## V100 SERIES MODEL V100/2C

The spindle is in a fixed position.

Flanged.

Nominal Holding Force: 100 daN

0.10 Kg

MB0535 Setscrew & nuts. NC/05 Neoprene cover.

See "Accessories" for other items.

**V100 SERIES** MODEL V100/3B