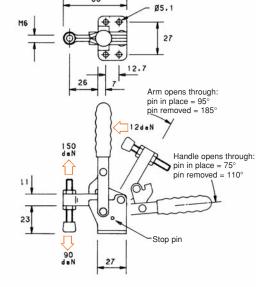

## V150 SERIES MODEL V150/2BL

The spindle position is adjustable along the arm. 15mm added to arm length over V150/2B model.

Flanged.

**Nominal Holding Force:** 150 daN

0.15 Kg

MB0650 Setscrew & nuts. NC/06 Neoprene cover. FW06/12 Flanged washers

## V150 SERIES MODEL V150/2C

The spindle is in a fixed position.

Flanged.

**Nominal Holding Force:** 

150 daN

0.15 Kg

MB0650 Setscrew & nuts. NC/06 Neoprene cover.

See "Accessories" for other