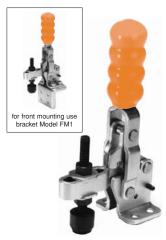

## V150 SERIES MODEL V150/2BL

The spindle position is adjustable along the arm. 15mm added to arm length over V150/2B model.

Flanged.

**Nominal Holding Force:** 150 daN

0.15 Kg

MB0650 Setscrew & nuts. NC/06 Neoprene cover. FW06/12 Flanged washers