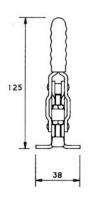

## V150 SERIES MODEL V150/2BSS

# STAINLESS STEEL

The spindle position is adjustable along the arm.

Flanged.

**Nominal Holding Force:** 

150 daN

Weight: 0.15 Kg

Supplied complete with:

Setscrew & nuts.