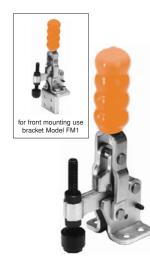

# STAINLESS STEEL

The spindle position is adjustable along the arm.

Flanged.

**Nominal Holding Force:** 

150 daN

Weight: 0.15 Kg

Supplied complete with:

Setscrew & nuts.

Neoprene cover.

Flanged washers.

BS 304 S15