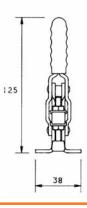

## V150 SERIES MODEL V150/2BL

The spindle position is adjustable along the arm. 15mm added to arm length over V150/2B model.

Flanged.

**Nominal Holding Force:** 150 daN

0.15 Kg

MB0650 Setscrew & nuts. NC/06 Neoprene cover. FW06/12 Flanged washers