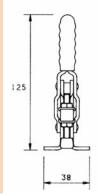

## V150 SERIES MODEL V150/2BL

The spindle position is adjustable along the arm. 15mm added to arm length over V150/2B model.

Flanged.

**Nominal Holding Force:** 150 daN

0.15 Kg

MB0650 Setscrew & nuts. NC/06 Neoprene cover. FW06/12 Flanged washers