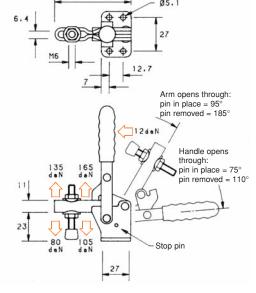

## V150 SERIES MODEL V150/2BL

The spindle position is adjustable along the arm. 15mm added to arm length over V150/2B model.

Flanged.

**Nominal Holding Force:** 150 daN

0.15 Kg

MB0650 Setscrew & nuts. NC/06 Neoprene cover. FW06/12 Flanged washers