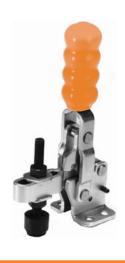

## V150 SERIES MODEL V150/2C

The spindle is in a fixed position.

Flanged.

**Nominal Holding Force:** 

150 daN

0.15 Kg

MB0650 Setscrew & nuts. NC/06 Neoprene cover.

See "Accessories" for other