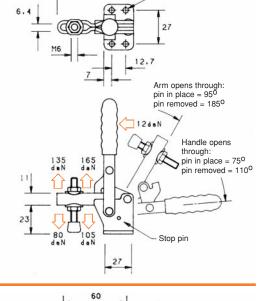

## V150 SERIES MODEL V150/2C

The spindle is in a fixed position.

Flanged.

**Nominal Holding Force:** 

150 daN

0.15 Kg

MB0650 Setscrew & nuts. NC/06 Neoprene cover.

See "Accessories" for other