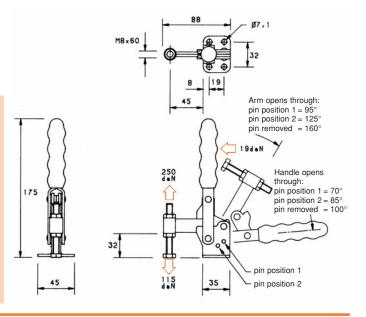

See "Accessories" for other

position.

Flanged.

250 daN

0.38 Kg

items.

0.48 Kg Supplied complete with: MB0860 Setscrew & nuts. R/08 Spindle retainer. See "Accessories" for other items.

143 Ø8.3 6 25 Arm opens through: pin in place =  $105^{\circ}$ pin removed = 160° 24 17.5 13deN M8 x 60 200 370 Handle opens through: 202 0 pin in place =  $65^{\circ}$ 台 Û pin removed = 90° 19 6 0 42 U Л Stop pin 90 d e N = 185 deN 13 6 9 Ø8 25 43 100