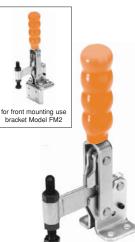

## **VERTICAL CLAMPS**

V250 SERIES MODEL V250/2C

See "Accessories" for other

position.

Flanged.

250 daN

0.38 Kg

items.

0.48 Kg Supplied complete with: MB0860 Setscrew & nuts. R/08 Spindle retainer. See "Accessories" for other items.

143 Ø8.3 6 25 Arm opens through: pin in place =  $105^{\circ}$ pin removed = 160° 24 17.5 13deN M8 x 60 200 370 Handle opens through: 202 0 pin in place =  $65^{\circ}$ 台 Û pin removed = 90° 19 6 0 42 U Л Stop pin 90 d e N = 185 deN 13 6 9 Ø8 25 43 100