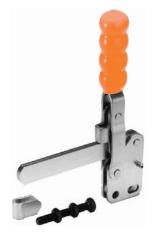

## V300 SERIES MODEL V300/1A

### Arm: Solid with spindle retainer supplied loose for welding in the desired position. Base: Straight. Nominal Holding Force: 300 daN

The spindle is in a fixed

Nominal Holding Force:

Supplied complete with: MB0860 Setscrew & nuts.