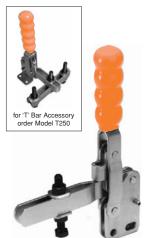

V300 SERIES MODEL V300/1B

#### Arm: The spindle position is adjustable along the arm. Base: Straight. Nominal Holding Force: 300 daN

0.48 Kg Supplied complete with: MB0860 Setscrew & nuts. FW08/15 Flanged washers. See "Accessories" for other items.