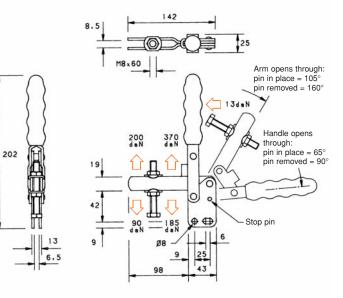

### Arm: Solid with spindle retainer supplied loose for welding in the desired position. Base: Straight. Nominal Holding Force: 300 daN

The spindle is in a fixed

Nominal Holding Force:

Supplied complete with: MB0860 Setscrew & nuts.

See "Accessories" for other

position.

Flanged.

250 daN

0.38 Kg

items.

0.48 Kg Supplied complete with: MB0860 Setscrew & nuts. R/08 Spindle retainer. See "Accessories" for other items.

143 Ø8.3 6 25 Arm opens through: pin in place =  $105^{\circ}$ pin removed = 160° 24 17.5 13deN M8 x 60 200 370 Handle opens through: 202 0 pin in place =  $65^{\circ}$ 台 Û pin removed = 90° 19 6 0 42 U Л Stop pin 90 d e N = 185 deN 13 6 9 Ø8 25 43 100