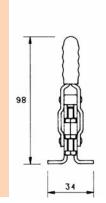

## **VERTICAL CAM CLAMPS**

The spindle is in a fixed position.

Flanged.

**Nominal Holding Force:** 250 daN

0.35 Kg

Supplied complete with: MB0860 Setscrew & nuts.

See "Accessories" for other