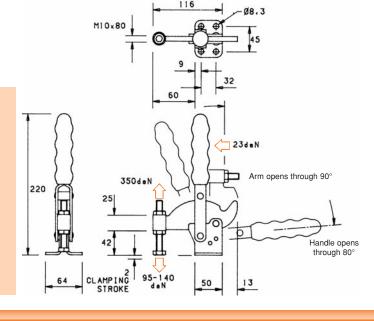

#### MODEL CV350

The spindle is in a fixed

position.

Flanged.

**Nominal Holding Force:** 

350 daN

Supplied complete with:

MB1080 Setscrew & nuts.

See "Accessories" for other items.