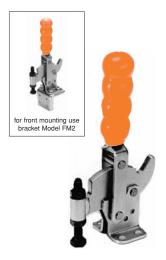

#### MODEL CV350

The spindle is in a fixed

position.

Flanged.

**Nominal Holding Force:** 

350 daN

Supplied complete with:

MB1080 Setscrew & nuts.