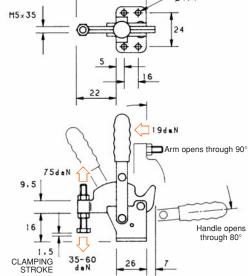

## **VERTICAL CAM CLAMPS**

The spindle is in a fixed position.

Flanged.

**Nominal Holding Force:** 250 daN

0.35 Kg

Supplied complete with: MB0860 Setscrew & nuts.

See "Accessories" for other