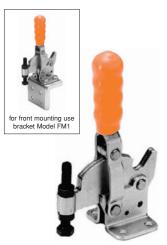

#### **VERTICAL CAM CLAMPS** MODEL CV75

The spindle is in a fixed position.

Flanged.

Nominal Holding Force: 75 daN

0.05 Kg

Supplied complete with: MB0535 Setscrew & nuts.

See "Accessories" for other