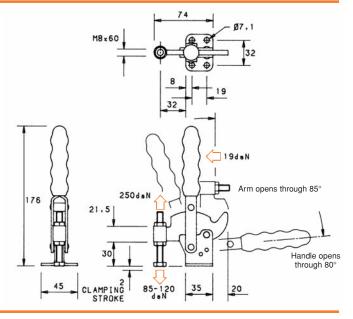

## **VERTICAL CAM CLAMPS**

The spindle is in a fixed position.

Flanged.

**Nominal Holding Force:** 250 daN

0.35 Kg

Supplied complete with: MB0860 Setscrew & nuts.

See "Accessories" for other