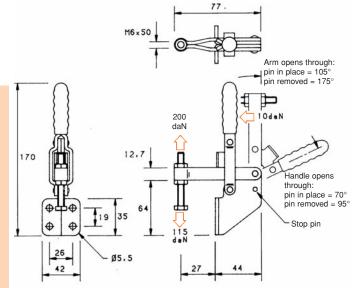

### V200 SERIES MODEL V200/3C

#### Arm: The spindle is in a fixed position. Base: Front mounting. Nominal Holding Force: 200 daN Weight: 0.25 Kg Supplied complete with: MB0650 Setscrew & nuts. See "Accessories" for other items.