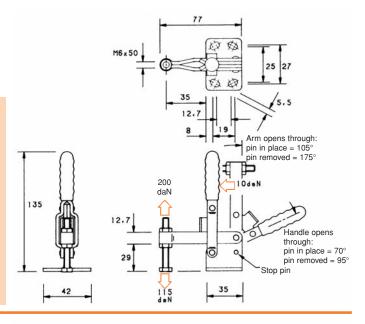

## V200 SERIES MODEL V200/3B

#### Arm: The spindle position is adjustable along the arm. Base: Front mounting. Nominal Holding Force: 200 daN

The spindle is in a fixed

Nominal Holding Force:

Supplied complete with:

MB0650 Setscrew & nuts.

FW06/12 Flanged washers.

See "Accessories" for other

position.

Flanged.

200 daN

0.20 Kg

items.

0.25 Kg Supplied complete with: MB0650 Setscrew & nuts. FW06/12 Flanged washers. See "Accessories" for other items.