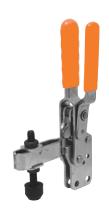

## **V350 SERIES** MODEL V350/2BBLC

The spindle position is adjustable along the arm.

Flanged.

**Nominal Holding Force:** 350 daN

0.8 Kg