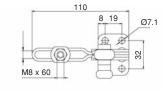

See "Accessories" for other

110

M8 x 60

10.6

### MB0860 Setscrew & nuts.

FW08/15 Flanged washers. See "Accessories" for other

M10 x 80 9

32

4 B