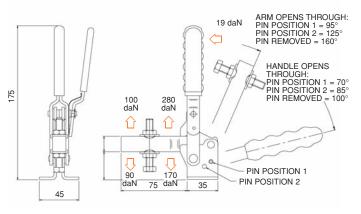

### Supplied complete with:

MB1080 Setscrew & nuts.

FW10/20 Flanged washers. See "Accessories" for other items.

ARM OPENS THROUGH: PIN POSITION 1 = 90° PIN POSITION 2 = 120° PIN REMOVED = 180° 23daN HANDLE OPENS THROUGH: PIN POSITION 1 = 70° PIN POSITION 2 = 80° 220 220 daN 450 daN PIN REMOVED = 110° 43 140 daN PIN POSITION 1 PIN POSITION 2 95 50