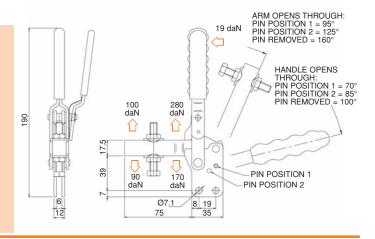

### Supplied complete with:

MB1080 Setscrew & nuts.

FW10/20 Flanged washers. See "Accessories" for other items.

ARM OPENS THROUGH: PIN POSITION 1 = 90° PIN POSITION 2 = 120° PIN REMOVED = 180° 23daN HANDLE OPENS THROUGH: PIN POSITION 1 = 70° PIN POSITION 2 = 80° 220 220 daN 450 daN PIN REMOVED = 110° 43 140 daN PIN POSITION 1 PIN POSITION 2 95 50