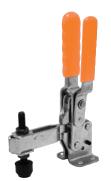

# OCKING CLAMPS

**V250 SERIES** MODEL V250/2BBLC

The spindle position is adjustable along the arm.

Flanged.

Nominal Holding Force: 250 daN

0.38 Kg

Supplied complete with: MB0860 Setscrew & nuts. FW08/15 Flanged washers.

### **V250 SERIES** MODEL V250/1BBLC

The spindle position is adjustable along the arm.

**Nominal Holding Force:** 250 daN

0.38 Kg