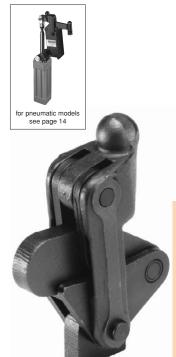

## VA700 SERIES MODEL VA700S

Stub nose for welded extensions.

Base:

Swivel for welding in the desired position.

Nominal Holding Force: 700 daN

Weight

0.70 Kg

See "Features and installation information" page for installation instructions.

See "Accessories" for other items.

Arm opens through 205°

Handle opens through 130°