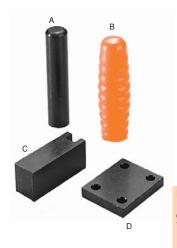

## VA300 SERIES ACCESSORIES

Model A3 Handle: Weight: 0.056 Kg desired angle to VA300S & VA300T.

Model B3 Grip: Weight: To fit A3 handle. 0.011 Kg

Model C3 Arm:
For extending the stub arms of VA300S & VA300T.

Weight: 0.083 Kg

Model D3 Base: For bolt mounting VA300S & VA300T.

0.040 Kg