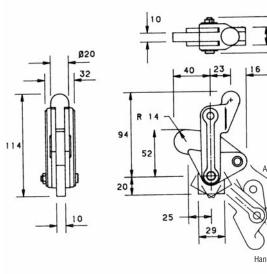

## VA700 SERIES MODEL VA700S

Stub nose for welded extensions.

Base:

Swivel for welding in the desired position.

Nominal Holding Force: 700 daN

Weight

0.70 Kg

See "Features and installation information" page for installation instructions.

See "Accessories" for other items.

Arm opens through 205°

Handle opens through 130°