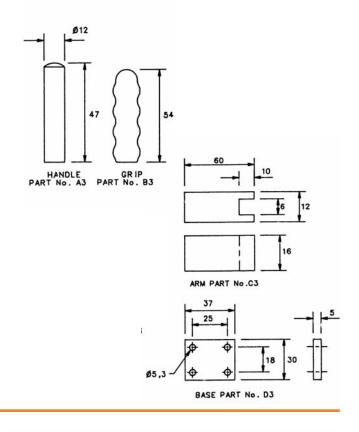

## VA300 SERIES ACCESSORIES

Model A3 Handle: Weight: 0.056 Kg desired angle to VA300S & VA300T.

Model B3 Grip: Weight: To fit A3 handle. 0.011 Kg

Model C3 Arm:
For extending the stub arms of VA300S & VA300T.

Weight: 0.083 Kg

Model D3 Base: For bolt mounting VA300S & VA300T.

0.040 Kg