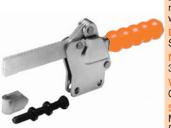

# **H350 SERIES MODEL H350/1A**

2-piece "solid" arm with spindle retainer supplied loose for welding in the desired position.

**Nominal Holding Force:** 350 daN

0.90 Kg

olied complete with: MB1080 Setscrew & nuts.

R/10 Spindle retainer.

See "Accessories" for other items.