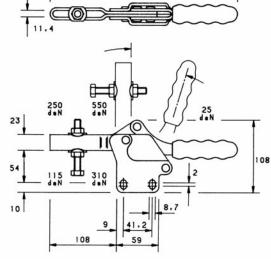

# **H350 SERIES MODEL H350/1A**

2-piece "solid" arm with spindle retainer supplied loose for welding in the desired position.

**Nominal Holding Force:** 350 daN

0.90 Kg

olied complete with: MB1080 Setscrew & nuts.

R/10 Spindle retainer.

See "Accessories" for other items.