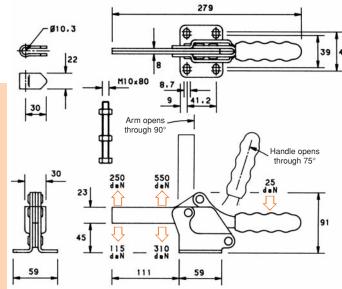

### **H350 SERIES MODEL H350/1B**

The spindle position is adjustable along the arm.

Nominal Holding Force: 350 daN

0.90 Kg

### pplied complete with:

MB1080 Setscrew & nuts. FW10/20 Flanged washers.

See "Accessories" for other items.

274