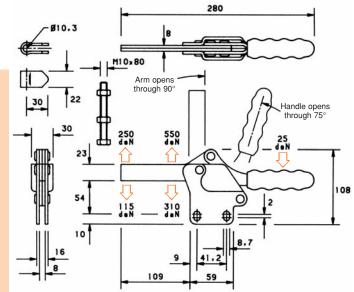

### **H350 SERIES MODEL H350/1B**

The spindle position is adjustable along the arm.

Nominal Holding Force: 350 daN

0.90 Kg

### pplied complete with:

MB1080 Setscrew & nuts. FW10/20 Flanged washers.

See "Accessories" for other items.

274