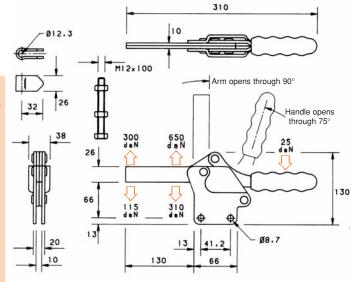

## H450 SERIES **MODEL H450/1A**

Solid with spindle retainer supplied loose for welding in the desired position.

Straight.

**Nominal Holding Force:** 

450 daN

1.60 Kg

plied complete with: MB12100 Setscrew & nuts.

R/12 Spindle retainer.

See "Accessories" for other items.