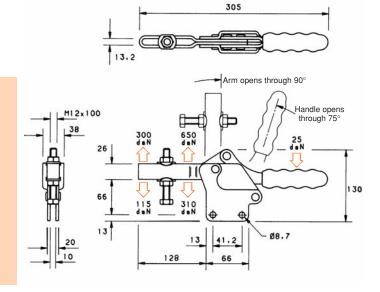

## H450 SERIES **MODEL H450/1B**

The spindle position is adjustable along the arm.

Straight.

**Nominal Holding Force:** 

450 daN

1.60 Kg

Supplied complete with: MB12100 Setscrew & nuts.

FW12/23 Flanged washers.

See "Accessories" for other items.