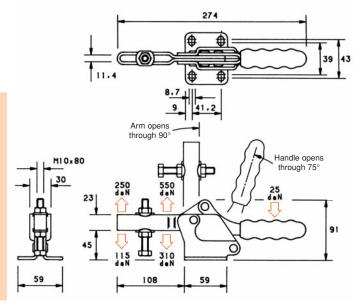

## H450 SERIES **MODEL H450/1B**

The spindle position is adjustable along the arm.

Straight.

**Nominal Holding Force:** 

450 daN

1.60 Kg

Supplied complete with: MB12100 Setscrew & nuts.

FW12/23 Flanged washers.

See "Accessories" for other items.