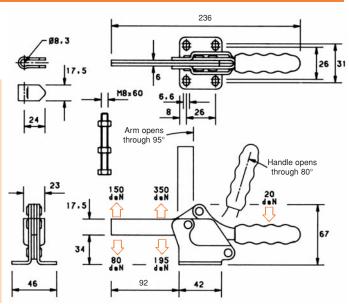

#### Arm: The spindle position is adjustable along the arm. Base: Flanged.

Nominal Holding Force: 250 daN

0.50 Kg

Supplied complete with: MB0860 Setscrew & nuts. FW08/15 Flanged washers. See "Accessories" for other items.