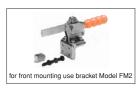

# BRAUER<sup>®</sup>

## HORIZONTAL CLAMPS

Flanged.

250 daN

0.50 Kg

items.

H250 SERIES MODEL H250/2A





## H250 SERIES MODEL H250/2AL

for front mounting use bracket Model FM2



#### Solid arm with spindle retainer supplied loose for welding in the desired position. 10mm added to arm length over H250/2A model.

2-piece "solid" arm with spindle retainer supplied loose for welding in the desired position.

ed complete with:

Nominal Holding Force:

MB0860 Setscrew & nuts. R/08 Spindle retainer.

See "Accessories" for other

### Flanged.

Nominal Holding Force: 250 daN

Weight: 0.50 Kg

Supplied complete with: MB0860 Setscrew & nuts. R/08 Spindle retainer. See "Accessories" for other items.





H250 SERIES MODEL H250/2B





#### Arm: The spindle position is adjustable along the arm. Base: Flanged.

Nominal Holding Force: 250 daN

0.50 Kg

Supplied complete with: MB0860 Setscrew & nuts. F