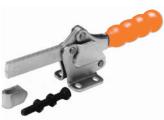

#### Solid arm with spindle retainer supplied loose for welding in the desired position. 10mm added to arm length over H250/2A model.

2-piece "solid" arm with spindle retainer supplied loose for welding in the desired position.

ed complete with:

Nominal Holding Force:

MB0860 Setscrew & nuts. R/08 Spindle retainer.

See "Accessories" for other