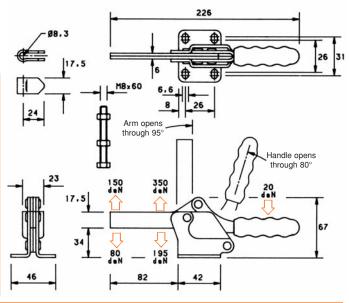

### Flanged.

Nominal Holding Force: 250 daN

Weight: 0.50 Kg

Supplied complete with: MB0860 Setscrew & nuts. R/08 Spindle retainer. See "Accessories" for other items.

H250 SERIES MODEL H250/2B