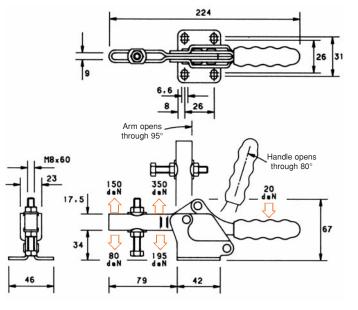

#### Solid arm with spindle retainer supplied loose for welding in the desired position. 10mm added to arm length over H250/2A model.

2-piece "solid" arm with spindle retainer supplied loose for welding in the desired position.

ed complete with:

Nominal Holding Force:

MB0860 Setscrew & nuts. R/08 Spindle retainer.

See "Accessories" for other

### Flanged.

Nominal Holding Force: 250 daN

Weight: 0.50 Kg

Supplied complete with: MB0860 Setscrew & nuts. R/08 Spindle retainer. See "Accessories" for other items.

H250 SERIES MODEL H250/2B

#### Arm: The spindle position is adjustable along the arm. Base: Flanged.

Nominal Holding Force: 250 daN

0.50 Kg

Supplied complete with: MB0860 Setscrew & nuts. FW08/15 Flanged washers. See "Accessories" for other items.