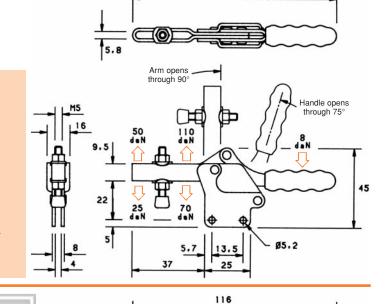

The spindle position is adjustable along the arm.

Straight.

Nominal Holding Force: 75 daN

0.10 Kg

Supplied complete with: MB0535 Setscrew & nuts. FW05/10 Flanged washers. NC/05 Neoprene cover.

See "Accessories" for other items.

116