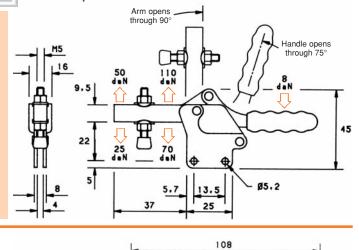

## The spindle is in a fixed

position.

Straight.

**Nominal Holding Force:** 

75 daN

0.10 Kg

items.

Supplied complete with: MB0535 Setscrew & nuts.

NC/05 Neoprene cover. See "Accessories" for other