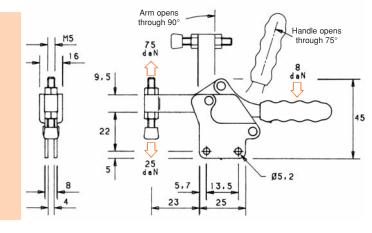

The spindle position is adjustable along the arm.

Straight.

Nominal Holding Force: 75 daN

0.10 Kg

Supplied complete with: MB0535 Setscrew & nuts. FW05/10 Flanged washers. NC/05 Neoprene cover.

See "Accessories" for other items.

## **H75 SERIES** MODEL H75/1BSS

The spindle position is adjustable along the arm.

Straight.

Nominal Holding Force:

75 daN

0.10 Kg

MB0535 Setscrew & nuts. FW05/10 Flanged washers. NC/05 Neoprene cover.

BS 304 S15.

## The spindle is in a fixed

position.

Straight.

**Nominal Holding Force:** 

75 daN

0.10 Kg

items.

Supplied complete with: MB0535 Setscrew & nuts.

NC/05 Neoprene cover. See "Accessories" for other