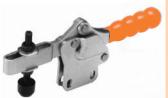

The spindle position is adjustable along the arm.

Straight.

**Nominal Holding Force:** 150 daN

0.25 Kg

Supplied complete with: MB0650 Setscrew & nuts. NC/06 Neoprene cover. FW06/12 Flanged washers.

See "Accessories" for other items.

170