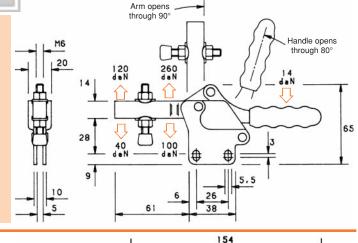

## H<sub>150</sub> SERIES **MODEL H150/1C**

The spindle is in a fixed position.

Straight.

Nominal Holding Force:

150 daN

0.25 Kg

MB0650 Setscrew & nuts. NC/06 Neoprene cover.

See "Accessories" for other items.