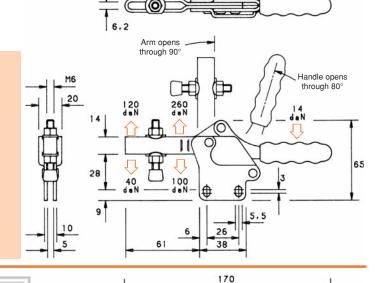

# STAINLESS STEEL

The spindle position is adjustable along the arm.

Nominal Holding Force: 150 daN

0.25 Kg

MB0650 Setscrew & nuts. NC/06 Neoprene cover. FW06/12 Flanged washers.

BS 304 S15.

(O

6.2