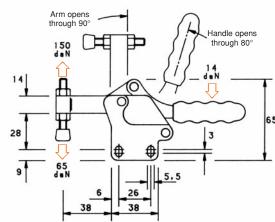

The spindle position is adjustable along the arm.

Straight.

**Nominal Holding Force:** 150 daN

0.25 Kg

Supplied complete with: MB0650 Setscrew & nuts. NC/06 Neoprene cover. FW06/12 Flanged washers.

See "Accessories" for other items.

# STAINLESS STEEL

The spindle position is adjustable along the arm.

Nominal Holding Force: 150 daN

0.25 Kg

MB0650 Setscrew & nuts. NC/06 Neoprene cover. FW06/12 Flanged washers.

BS 304 S15.

(O

6.2

## H<sub>150</sub> SERIES **MODEL H150/1C**

The spindle is in a fixed position.

Straight.

Nominal Holding Force:

150 daN

0.25 Kg

MB0650 Setscrew & nuts. NC/06 Neoprene cover.

See "Accessories" for other items.