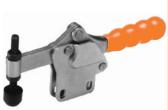

## H<sub>150</sub> SERIES **MODEL H150/1C**

The spindle is in a fixed position.

Straight.

Nominal Holding Force:

150 daN

0.25 Kg

MB0650 Setscrew & nuts. NC/06 Neoprene cover.

See "Accessories" for other items.