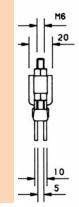

The spindle position is adjustable along the arm.

Straight.

**Nominal Holding Force:** 150 daN

0.25 Kg

Supplied complete with: MB0650 Setscrew & nuts. NC/06 Neoprene cover. FW06/12 Flanged washers.

See "Accessories" for other items.

# STAINLESS STEEL

The spindle position is adjustable along the arm.

Nominal Holding Force: 150 daN

0.25 Kg

MB0650 Setscrew & nuts. NC/06 Neoprene cover. FW06/12 Flanged washers.

BS 304 S15.

(O

6.2

## H<sub>150</sub> SERIES **MODEL H150/1C**

The spindle is in a fixed position.

Straight.

Nominal Holding Force:

150 daN

0.25 Kg

MB0650 Setscrew & nuts. NC/06 Neoprene cover.

See "Accessories" for other items.