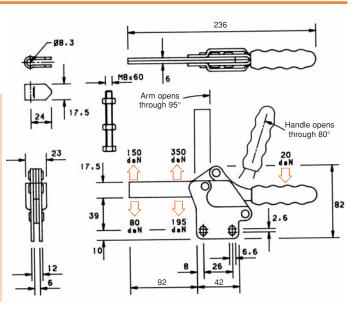

### H250 SERIES MODEL H250/1B

Arm: The spindle position is adjustable along the arm.

Straight. Nominal Holding Force: 250 daN

Weight: 0.50 Kg Supplied complete with: MR0860 Setercory & pute

MB0860 Setscrew & nuts. FW08/15 Flanged washers. See "Accessories" for other items.