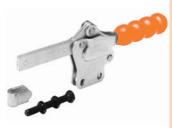

## HORIZONTAL CLAMPS H250 SERIES

MODEL H250/1A

Arm: 2-piece "solid" arm with spindle retainer supplied loose for welding in the desired position. Base: Straight.

Nominal Holding Force: 250 daN

No.50 Kg Supplied complete with: MB0860 Setscrew & nuts. R/08 Spindle retainer. See "Accessories" for other items.