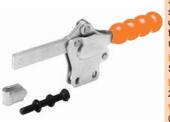

### H250 SERIES MODEL H250/1B

Arm: The spindle position is adjustable along the arm.

Straight. Nominal Holding Force: 250 daN

Weight: 0.50 Kg Supplied complete with: MR0860 Setercory & pute

MB0860 Setscrew & nuts. FW08/15 Flanged washers. See "Accessories" for other items.