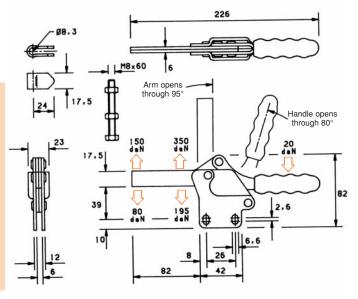

## HORIZONTAL CLAMPS H250 SERIES

MODEL H250/1A

Arm: 2-piece "solid" arm with spindle retainer supplied loose for welding in the desired position. Base: Straight.

Nominal Holding Force: 250 daN

No.50 Kg Supplied complete with: MB0860 Setscrew & nuts. R/08 Spindle retainer. See "Accessories" for other items.

### H250 SERIES MODEL H250/1AL

Arm: Solid arm with spindle retainer supplied loose for welding in the desired position. 10mm added to arm length over H250/1A model. Base:

Straight. Nominal Holding Force: 250 daN

0.50 Kg

Supplied complete with: MB0860 Setscrew & nuts. R/08 Spindle retainer. See "Accessories" for other items.