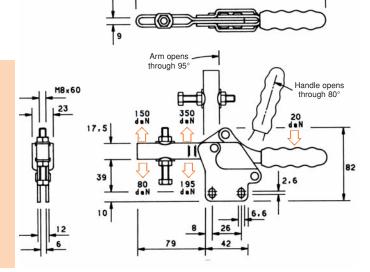

## HORIZONTAL CLAMPS H250 SERIES

MODEL H250/1A

Arm: 2-piece "solid" arm with spindle retainer supplied loose for welding in the desired position. Base: Straight.

Nominal Holding Force: 250 daN

No.50 Kg Supplied complete with: MB0860 Setscrew & nuts. R/08 Spindle retainer. See "Accessories" for other items.

### H250 SERIES MODEL H250/1AL

Arm: Solid arm with spindle retainer supplied loose for welding in the desired position. 10mm added to arm length over H250/1A model. Base:

Straight. Nominal Holding Force: 250 daN

### H250 SERIES MODEL H250/1B

Arm: The spindle position is adjustable along the arm.

Straight. Nominal Holding Force: 250 daN

Weight: 0.50 Kg Supplied complete with: MR0860 Setercory & pute

MB0860 Setscrew & nuts. FW08/15 Flanged washers. See "Accessories" for other items.