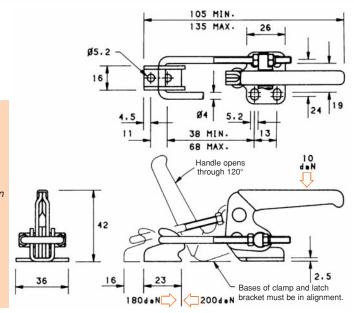

## **HORIZONTAL** MODEL LU200H

**Nominal Holding Force:** 

200 daN

0.05 Kg

Supplied complete with: Latch Bracket as shown.

See "Features and installation information" page for installation instructions.