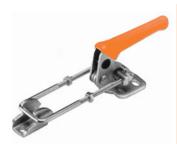

## **HORIZONTAL** MODEL LU200HSS

Nominal Holding Force: 200 daN

0.05 Kg

Supplied complete with:

Latch Bracket as shown.

BS 304 S15.

See "Features and installation information" page for installation instructions.