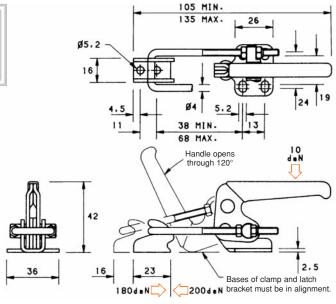

## **HORIZONTAL** MODEL LU200HSS

Nominal Holding Force: 200 daN

0.05 Kg

Supplied complete with:

Latch Bracket as shown.

BS 304 S15.

See "Features and installation information" page for installation instructions.