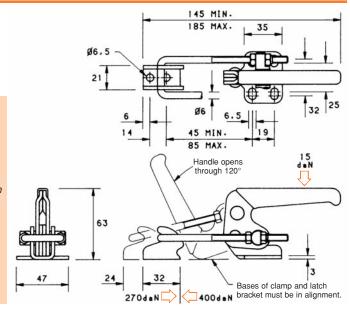

## **HORIZONTAL** MODEL LU400H

**Nominal Holding Force:** 

400 daN

0.25 Kg

Supplied complete with:

Latch Bracket as shown.

See "Features and installation information" page for installation instructions.