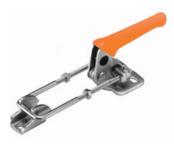

## **HORIZONTAL** MODEL LU200H

**Nominal Holding Force:** 

200 daN

0.05 Kg

Supplied complete with: Latch Bracket as shown.

See "Features and installation information" page for installation instructions.