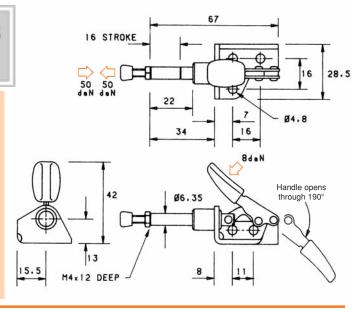

## STAINLESS STEEL

Locks at both extended & retracted ends of the stroke.

Fixed Flange with bottom or side mounting.

Nominal Holding Force: 50 daN

0.05 Kg

Supplied complete with:

Setscrew & nut.

Neoprene cover.

BS 304 S15

P6015 SERIES **MODEL P6015** 

Locks at both extended & retracted ends of the stroke.

Body mounting.

Nominal Holding Force:

135 daN

Supplied complete with: MB0625 Setscrew & nut.