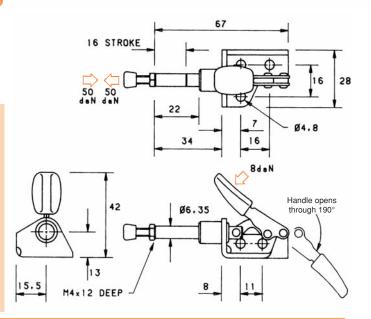

## **PUSH-PULL CLAMPS**

**P50 SERIES** MODEL **P50** 

Locks at both extended & retracted ends of the stroke.

Fixed Flange with bottom or side mounting.

Nominal Holding Force: 50 daN

0.05 Kg

ied complete with: MB0420 Setscrew & nut. NC/04 Neoprene cover.

See "Accessories" for other items.

**P50 SERIES** MODEL P50SS