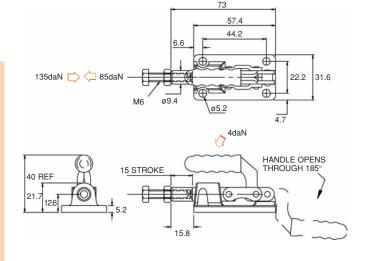

BS 304 S15

P6015 SERIES **MODEL P6015** 

Locks at both extended & retracted ends of the stroke.

Body mounting.

Nominal Holding Force:

135 daN

Supplied complete with: MB0625 Setscrew & nut.