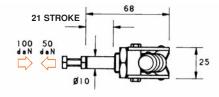

# **PUSH-PULL CLAMPS**

P100 SERIES MODEL P100

Locks at both extended & retracted ends of the stroke.

Nose or flange mounting.

Nominal Holding Force: 100 daN

0.15 Kg

### ed complete with: MB0625 Setscrew & nut.

Mounting bracket & locknut.

See "Accessories" for alternative FM16 Mounting Bracket & other items.