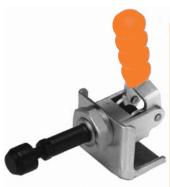

# **PUSH-PULL CLAMPS**

P100 SERIES MODEL P100

Locks at both extended & retracted ends of the stroke.

Nose or flange mounting.

Nominal Holding Force: 100 daN

0.15 Kg

### ed complete with: MB0625 Setscrew & nut.

Mounting bracket & locknut.

See "Accessories" for alternative FM16 Mounting Bracket & other items.