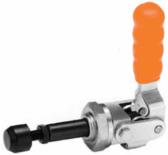

# **PUSH-PULL CLAMPS**

P100 SERIES MODEL P100

Locks at both extended & retracted ends of the stroke.

Nose or flange mounting.

Nominal Holding Force: 100 daN

0.15 Kg

### ed complete with: MB0625 Setscrew & nut.

Mounting bracket & locknut.

See "Accessories" for alternative FM16 Mounting Bracket & other items.