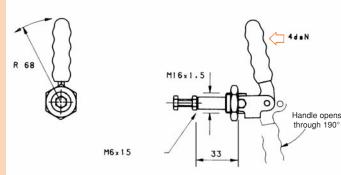

# **PUSH-PULL CLAMPS**

P100 SERIES MODEL P100

Locks at both extended & retracted ends of the stroke.

Nose or flange mounting.

Nominal Holding Force: 100 daN

0.15 Kg

### ed complete with: MB0625 Setscrew & nut.

Mounting bracket & locknut.

See "Accessories" for alternative FM16 Mounting Bracket & other items.