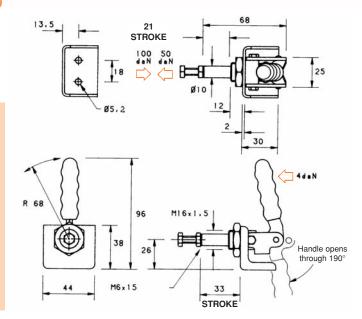

# **PUSH-PULL CLAMPS**

P100 SERIES MODEL P100

Locks at both extended & retracted ends of the stroke.

Nose or flange mounting.

Nominal Holding Force: 100 daN

0.15 Kg

### ed complete with: MB0625 Setscrew & nut.

Mounting bracket & locknut.

See "Accessories" for alternative FM16 Mounting Bracket & other items.