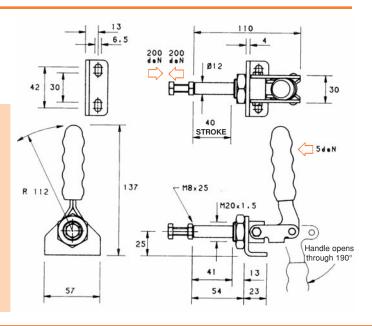

### **P200 SERIES** MODEL P200

Locks at both extended & retracted ends of the stroke.

Nose or flange mounting.

Nominal Holding Force: 200 daN

0.35 Kg

Supplied complete with: MB0840 Setscrew & nut. Mounting bracket & locknut.

See "Accessories" for alternative FM20 Mounting Bracket & other items.