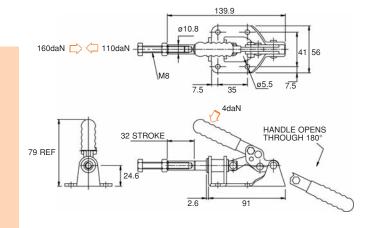

# **PUSH-PULL CLAMPS**

P605 SERIES
MODEL P605

#### Plunger:

Locks at both extended & retracted ends of the stroke.

#### Base:

Body mounted fixed flange.

Nominal Holding Force: 160 daN

Weiaht:

0.30 Kg

Supplied complete with: MB0840 Setscrew & nut.