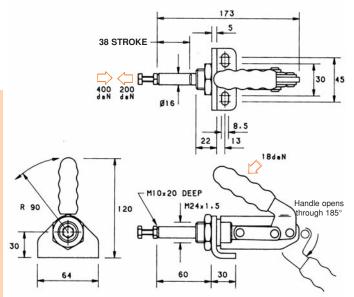

# P250 SERIES MODEL P250

#### Plunger:

Locks at both extended & retracted ends of the stroke.

## Base

Nose or flange mounting.

Nominal Holding Force: 250 daN

## Weight:

0.30 Kg

## Supplied complete with:

MB0625 Setscrew & nut. Mounting bracket & locknut.

See "Accessories" for alternative FM20 Mounting Bracket & other items.