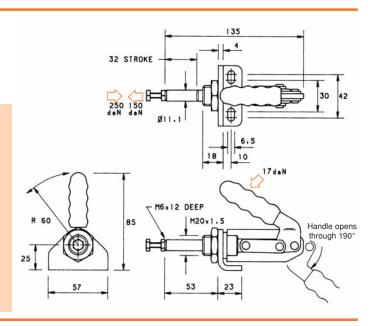

# P250 SERIES MODEL P250

#### Plunger:

Locks at both extended & retracted ends of the stroke.

## Base

Nose or flange mounting.

Nominal Holding Force: 250 daN

## Weight:

0.30 Kg

## Supplied complete with:

MB0625 Setscrew & nut. Mounting bracket & locknut.

See "Accessories" for alternative FM20 Mounting Bracket & other items.