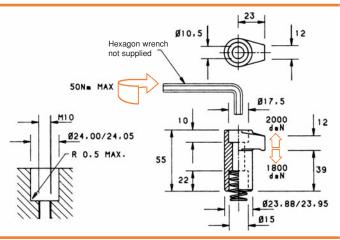

## **HEAVY-DUTY SWING CLAMPS**

SWING CLAMPS
MODEL 1015-08

- Hole mounted by customer.
- Manually turned.
- Tightened & released by hexagonal key.
- Spring return.

Nominal Holding Force: 1800 daN

Weight: 0.08 Kg

## SWING CLAMPS MODEL 1015-10

- Hole mounted by customer.
- Manually turned.
- Tightened & released by hexagonal key.
- Spring return.

Nominal Holding Force: 2000 daN

Weight: 0.15 Kg

## SWING CLAMPS MODEL 1015-12

- Hole mounted by customer.
- Manually turned.
- Tightened & released by hexagonal key.
- Spring return.

Nominal Holding Force: 2500 daN

Weight: 0.23 Kg

## SWING CLAMPS MODEL 1015-16

- Hole mounted by customer.
- Manually turned.
- Tightened & released by hexagonal key.
- Spring return.

Nominal Holding Force: 3000 daN

Weight: 0.44 Kg