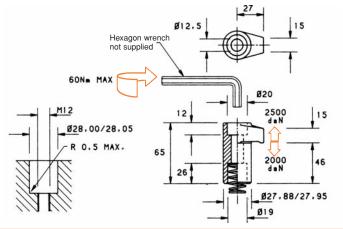

## SWING CLAMPS MODEL 1015-10

- Hole mounted by customer.
- Manually turned.
- Tightened & released by hexagonal key.
- Spring return.

Nominal Holding Force: 2000 daN

Weight: 0.15 Kg

## SWING CLAMPS MODEL 1015-12

- Hole mounted by customer.
- Manually turned.
- Tightened & released by hexagonal key.
- Spring return.

Nominal Holding Force: 2500 daN

Weight: 0.23 Kg