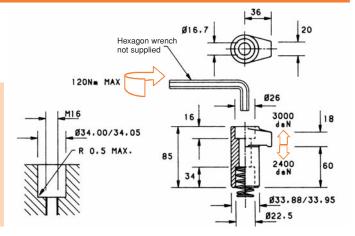

## SWING CLAMPS MODEL 1015-16

- Hole mounted by customer.
- Manually turned.
- Tightened & released by hexagonal key.
- Spring return.

Nominal Holding Force: 3000 daN

Weight: 0.44 Kg