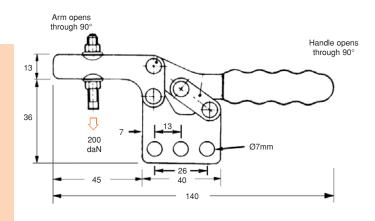

#### Arm:

The spindle position is adjustable along the arm.

Base:

Flanged.

Nominal Holding Force: 200 daN

Weight:

0.17 Kg

Supplied complete with:

standard spindle, nuts and flanged washers

See "Accessories" for other

items.