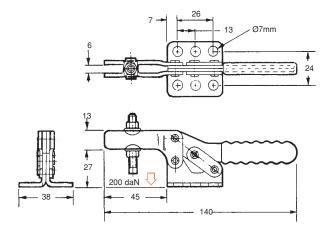

#### Arm:

The spindle position is adjustable along the arm.

Base:

Front mounting.

**Nominal Holding Force:** 

200 daN

Weight: 0.17 Kg

Supplied complete with: standard spindle, nuts and flanged washers

See "Accessories" for other items.