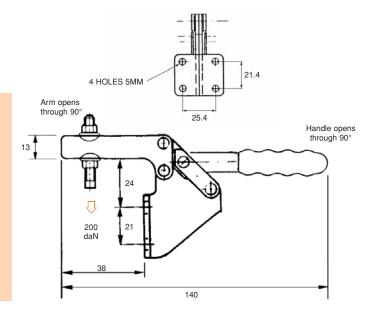

# ADDITIONAL HORIZONTAL CLAMPING PRODUCTS

**MODEL H200/1B** 

Arm:

The spindle position is adjustable along the arm.

Base:

Straight.

**Nominal Holding Force:** 

200 daN

Weight:

0.17 Kg

Supplied complete with: standard spindle, nuts and flanged washers

See "Accessories" for other items.

#### Arm:

The spindle position is adjustable along the arm.

Base:

Flanged.

Nominal Holding Force: 200 daN

Weight:

0.17 Kg

Supplied complete with:

standard spindle, nuts and flanged washers

See "Accessories" for other

items.

#### Arm:

The spindle position is adjustable along the arm.

Base:

Front mounting.

**Nominal Holding Force:** 

200 daN

Weight: 0.17 Kg

Supplied complete with: standard spindle, nuts and flanged washers

See "Accessories" for other items.