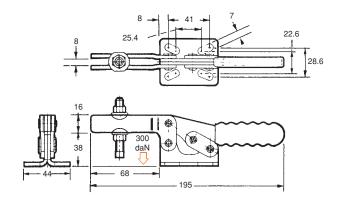

Front mounting.

**Nominal Holding Force:** 300 daN

0.34 Kg

standard spindle, nuts and flanged washers

See "Accessories" for other items.