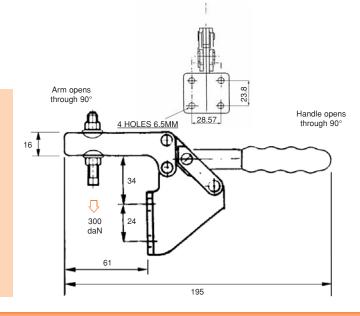

**MODEL H300/1B** 

The spindle position is adjustable along the arm.

Straight.

Nominal Holding Force:

300 daN

0.34 Kg

Supplied complete with: standard spindle, nuts and flanged washers

See "Accessories" for other

MODEL H300/2B

The spindle position is adjustable along the arm.

Nominal Holding Force: 300 daN

0.34 Kg

standard spindle, nuts and flanged washers

See "Accessories" for other items.

MODEL H300/3B

The spindle position is adjustable along the arm.

Front mounting.

**Nominal Holding Force:** 300 daN

0.34 Kg

standard spindle, nuts and flanged washers

See "Accessories" for other items.