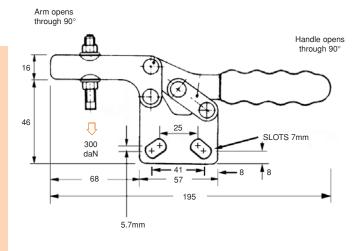

MODEL H300/2B

The spindle position is adjustable along the arm.

Nominal Holding Force: 300 daN

0.34 Kg

standard spindle, nuts and flanged washers

See "Accessories" for other items.

MODEL H300/3B

The spindle position is adjustable along the arm.