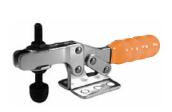

MODEL H300/2B

The spindle position is adjustable along the arm.

Nominal Holding Force: 300 daN

0.34 Kg

standard spindle, nuts and flanged washers

See "Accessories" for other items.

MODEL H300/3B

The spindle position is adjustable along the arm.