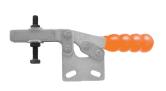

**MODEL H300/1B** 

The spindle position is adjustable along the arm.

Straight.

Nominal Holding Force:

300 daN

0.34 Kg

Supplied complete with: standard spindle, nuts and flanged washers

See "Accessories" for other