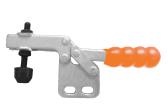

MODEL H100/1B

The spindle position is adjustable along the arm.

Straight.

Nominal Holding Force: 100 daN

0.085 Kg

Supplied complete with: standard spindle, nuts and flanged washers

See "Accessories" for other

## MODEL H100/1C

The spindle is in a fixed position.

Straight.

**Nominal Holding Force:** 100 daN

0.085 Kg

Supplied complete with: standard spindle, nuts and

flanged washers

See "Accessories" for other