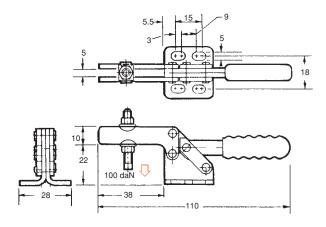

MODEL H100/1B

The spindle position is adjustable along the arm.

Straight.

Nominal Holding Force: 100 daN

0.085 Kg

Supplied complete with: standard spindle, nuts and flanged washers

See "Accessories" for other