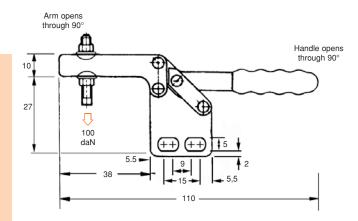

MODEL H100/1B

The spindle position is adjustable along the arm.

Straight.

Nominal Holding Force: 100 daN

0.085 Kg

Supplied complete with: standard spindle, nuts and flanged washers

See "Accessories" for other

## MODEL H100/1C

The spindle is in a fixed position.

Straight.

**Nominal Holding Force:** 100 daN

0.085 Kg

Supplied complete with: standard spindle, nuts and

flanged washers

See "Accessories" for other