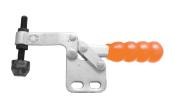

## MODEL H100/2B

The spindle position is adjustable along the arm.

Flanged.

Nominal Holding Force:

100 daN

0.085 kg

Supplied complete with: standard spindle, nuts and

flanged washers See "Accessories" for other

items.