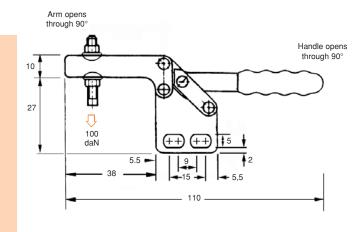

## MODEL H100/2B

The spindle position is adjustable along the arm.

Flanged.

Nominal Holding Force:

100 daN

0.085 kg

Supplied complete with: standard spindle, nuts and

flanged washers See "Accessories" for other

items.